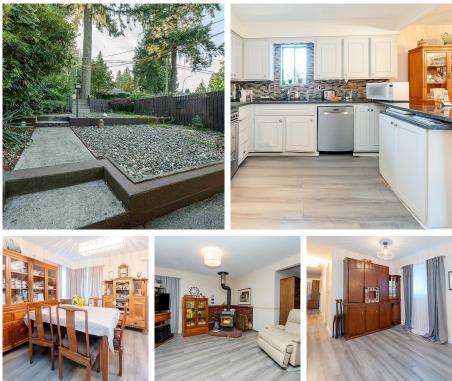

## 1725 Pitt River Road, Port Coquitlam

\$1,099,999

This 4 bedroom, 2 bathroom house is nestled below Pitt River Road, off of Cameron Ave. This no thru road section provides a quaint, unique private setting. Just a few minutes to downtown Port Coquitlam, West Coast Express, Mary Hill Bypass and Highway 1. Truly a unique and convenient location, close to a number of schools, shopping, community center and parks. Fantastic outdoor living space that offers a nice view of the mountains. Lots of storage and space for your family to really take advantage of Port Coquitlam and all it has to offer. Open House Saturday September 14th 1-4pm