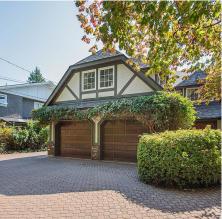

## 4620 Keith Road, West Vancouver

\$3,450,000

Nestled on a level, private 15,100 sf lot, this Tudorstyle home offers the perfect blend of timeless elegance & modern family living. With 6 bedrooms, the 3,889 sf residence is ideal for a large or growing family. The traditional floor plan features a gracious foyer, formal dining & living rooms as well as open kitchen, eating area & family room with access to generous sized south-facing patio. The patio provides the perfect spot for a kids play area, relaxation & entertaining! Located less than a block from Caulfeild Elementary & within walking distance to Rockridge High, this home is also near Caulfeild Shopping Centre, Isetta Coffee Bistro, and Stearman Beach. It's a rare opportunity to enjoy both tranquility & convenience in one of the area's most sought-after WV family neighborhoods.