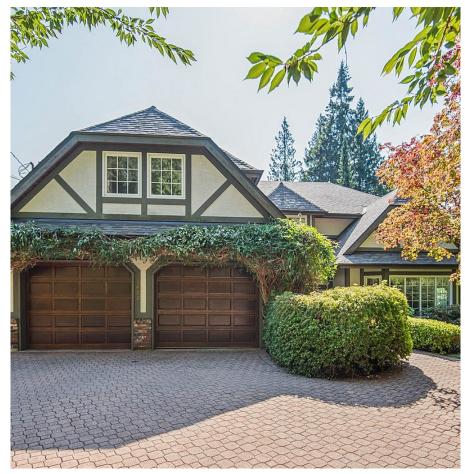

## 4620 Keith Road, West Vancouver

\$3,450,000

Nestled on a level, private 15,100 sf lot, this Tudorstyle home offers the perfect blend of timeless elegance & modern family living. With 6 bedrooms, the 3,889 sf residence is ideal for a large or growing family. The traditional floor plan features a gracious foyer, formal dining & living rooms as well as open kitchen, eating area & family room with access to generous sized south-facing patio. The patio provides the perfect spot for a kids play area, relaxation & entertaining! Located less than a block from Caulfeild Elementary & within walking distance to Rockridge High, this home is also near Caulfeild Shopping Centre, Isetta Coffee Bistro, and Stearman Beach. It's a rare opportunity to enjoy both tranquility & convenience in one of the area's most sought-after WV family neighborhoods.

## **KEY INFORMATION**

MLS® R2924502

Residential Detached

Caulfeild

6 Bedrooms

4 Bathrooms

3,889 SF

15,100 SF Lot