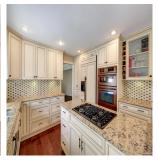

## 9111 Maskall Drive, Richmond

\$2,150,000

A beautiful custom built home in one of Richmond's finest neighborhoods, Lackner. Has been meticulously maintained by original owner since 1982. Roof was maintained and interior paint refreshed. The open kitchen leads into the family room with easy access to the sun-drenched south-western backyard lovingly maintained by the current owner. Less than 5 minutes drive to Seafair Shopping Mall, 5 minutes walk to transit and 10 minutes drive to CF Richmond Center. Catchment schools are Steveston-London Secondary and Jessie Wowk and Richmond Christian Elementary. Open House: Sun June 30 2024 (1-4pm)