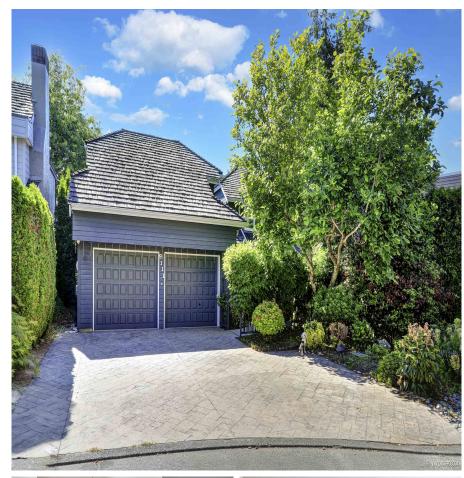

## 9111 Maskall Drive, Richmond

\$2,150,000

A beautiful custom built home in one of Richmond's finest neighborhoods, Lackner. Has been meticulously maintained by original owner since 1982. Roof was maintained and interior paint refreshed. The open kitchen leads into the family room with easy access to the sun-drenched south-western backyard lovingly maintained by the current owner. Less than 5 minutes drive to Seafair Shopping Mall, 5 minutes walk to transit and 10 minutes drive to CF Richmond Center. Catchment schools are Steveston-London Secondary and Jessie Wowk and Richmond Christian Elementary. Open House: Sun June 30 2024 (1-4pm)

## **KEY INFORMATION**

MLS® R2924527

Residential Detached

Lackner

3 Bedrooms

3 Bathrooms

2,824 SF

5,746 SF Lot