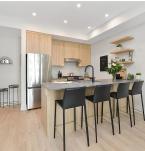

## 404 1114 Samar Cres, Langford

\$507,600

**TH**BUILDING

Welcome to Solaris North, a stunning new addition to the sought-after lakeside community of Westhills. This contemporary, south facing 1bedroom, den & 1-bathroom unit is 557 sq ft and features an open-concept layout with 9' ceilings and expansive windows designed to take in the views and flood your space with natural light. Enjoy a modern living experience with stainless steel appliances, full-size in-suite laundry, quartz countertops, and chic two-toned cabinetry. The space is perfect for both cozy nights in and entertaining guests. Step outside and discover a world of outdoor opportunities with trail networks, hiking, biking, parks, and playgrounds right at your doorstep. Your dog will appreciate the ample options for daily walks in the scenic surroundings. Solaris North offers an exceptional amenity package, including an outdoor kitchen, BBQ areas, dining spaces, cozy firepit seating, herb gardens, and even a putting green. Stay active with the outdoor gym area or take advantage of the petfriendly features like the convenient pet wash station. The building also includes a unique E-bike share program, bike storage, a car wash, and EVready parking stalls. Ideally located, Solaris North is a short drive from vibrant Langford for all your shopping and dining needs and offers easy access to Hwy #1 for effortless commuting and weekend getaways. Don't miss your chance to make Solaris North your new home. Move in before the holidays and experience the perfect balance of urban convenience and outdoor adventure. Show suites are open daily from 12–4 pm at 205 -1110 Samar Crescent. Visit us and discover your new home today! Estimated completion December 2024 (id:56120)