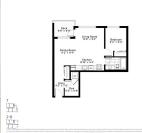

## 404 1114 Samar Cres, Langford

\$507,600

**TH**BUILDING

Welcome to Solaris North, a stunning new addition to the sought-after lakeside community of Westhills. This contemporary, south facing 1bedroom, den & 1-bathroom unit is 557 sq ft and features an open-concept layout with 9' ceilings and expansive windows designed to take in the views and flood your space with natural light. Enjoy a modern living experience with stainless steel appliances, full-size in-suite laundry, quartz countertops, and chic two-toned cabinetry. The space is perfect for both cozy nights in and entertaining guests. Step outside and discover a world of outdoor opportunities with trail networks, hiking, biking, parks, and playgrounds right at your doorstep. Your dog will appreciate the ample options for daily walks in the scenic surroundings. Solaris North offers an exceptional amenity package, including an outdoor kitchen, BBQ areas, dining spaces, cozy firepit seating, herb gardens, and even a putting green. Stay active with the outdoor gym area or take advantage of the petfriendly features like the convenient pet wash station. The building also includes a unique E-bike share program, bike storage, a car wash, and EVready parking stalls. Ideally located, Solaris North is a short drive from vibrant Langford for all your shopping and dining needs and offers easy access to Hwy #1 for effortless commuting and weekend getaways. Don't miss your chance to make Solaris North your new home. Move in before the holidays and experience the perfect balance of urban convenience and outdoor adventure. Show suites are open daily from 12–4 pm at 205 -1110 Samar Crescent. Visit us and discover your new home today! Estimated completion December 2024 (id:56120)