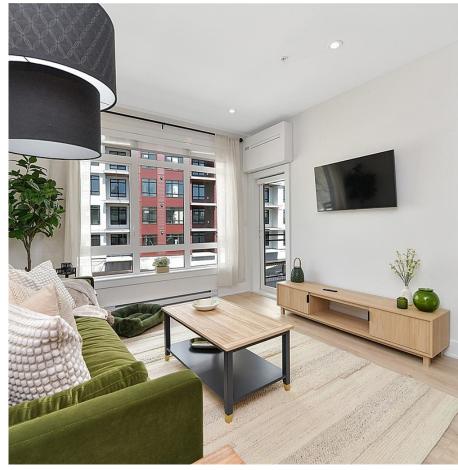

## 404 1114 Samar Cres, Langford

\$507,600

**TH**BUILDING

Welcome to Solaris North, a stunning new addition to the sought-after lakeside community of Westhills. This contemporary, south facing 1bedroom, den & 1-bathroom unit is 557 sq ft and features an open-concept layout with 9' ceilings and expansive windows designed to take in the views and flood your space with natural light. Enjoy a modern living experience with stainless steel appliances, full-size in-suite laundry, quartz countertops, and chic two-toned cabinetry. The space is perfect for both cozy nights in and entertaining guests. Step outside and discover a world of outdoor opportunities with trail networks, hiking, biking, parks, and playgrounds right at your doorstep. Your dog will appreciate the ample options for daily walks in the scenic surroundings. Solaris North offers an exceptional amenity package, including an outdoor kitchen, BBQ areas, dining spaces, cozy firepit seating, herb gardens, and even a putting green. Stay active with the outdoor gym area or take advantage of the petfriendly features like the convenient pet wash station. The building also includes a unique E-bike share program, bike storage, a car wash, and EVready parking stalls. Ideally located, Solaris North is a short drive from vibrant Langford for all your shopping and dining needs and offers easy access to Hwy #1 for effortless commuting and weekend getaways. Don't miss your chance to make Solaris North your new home. Move in before the holidays and experience the perfect balance of urban convenience and outdoor adventure. Show suites are open daily from 12–4 pm at 205 -1110 Samar Crescent. Visit us and discover your new home today! Estimated completion December 2024 (id:56120)