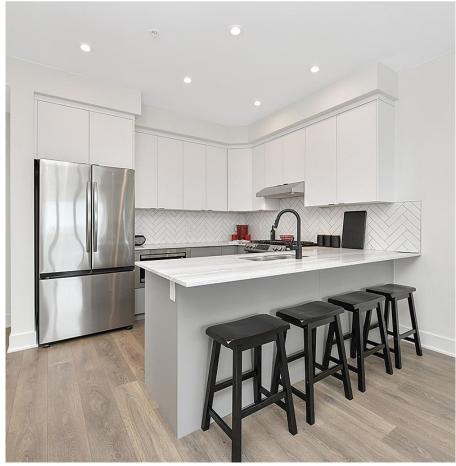

## 506 1114 Samar Cres, Langford

\$632,600

Discover Solaris North, now available in the popular lakeside community of Westhills. South facing, expansive windows overlooking the courtyard, views of Mt. Wells and Sooke Hills, 937 sq ft of bright open concept, 2 bedrooms, 2 bathrooms and a den available now. Step out to your deck and soak up the sun at Solaris. Luxurious interiors include custom kitchens, warm neutral tones, quartz countertops throughout, tiled bathroom floors, ensuite with tiled shower, glass doors and double vanity. Outside, you will love the unique courtyard amenity with outdoor kitchen, BBQ's, dining seating, herb garden, comfy seating around firepits, lake views, an outdoor gym area and even a putting green so you can hone your golf skills. Your dog will love their walks on the many trails through the forest, and alongside the lake. Endless outdoor adventure awaits with hiking and biking in Jordie Lunn Bike Park, outdoor rock climbing in Langford Gravity Zone and Nature Park and trail networks throughout the neighborhood. Urban convenience in the City of Langford is a couple of minutes away, with restaurants, grocery stores, big box stores, theatre, retail shopping, Starlight Stadium, Westhills Arena and Langford Lanes Bowling. There is always something fun to do in Langford. Conveniently located 2 min from Hwy#1 puts you on the road quickly for weekend getaways, or a trip to the city. With all school levels in the neighbourhood, your children can walk to school from K - 12. The island lifestyle is exciting, and Solaris is perfectly located to take full advantage of the many opportunities. Move in for the holidays! Contact us today to schedule your tour or visit the show suite at 205 -1110 Samar Crescent, open daily from 12 - 4pm. (id:56120)