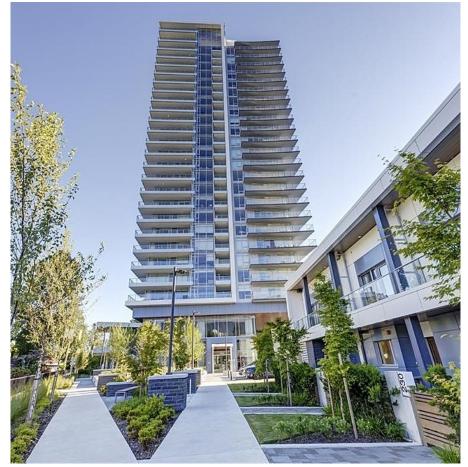

## 2207 200 Klahanie Court, West Vancouver

\$895,000

The Sentinel is one of the newest and tallest building in West Vancouver. This prime location is within walking distance to Park Royal, Ambleside Park, and ocean with spectacular Ocean, Mountains and Lions Gate Bridge views. 22th floor, 1 bed-1 bath, featuring a large balcony with gas hook-up. Luxurious features include 9-ft ceilings, and floor to ceiling windows. Kitchen includes high-end appliance package, 5-burner gas range, and quartz stone countertop and backsplash. Amenities includes concierge, fireside lounge, indoor spa, yoga studio, fitness centre, hot tub, sauna, and 3 guests suites. Plus car, bike and pet wash stations, and EV- ready parking and storage.