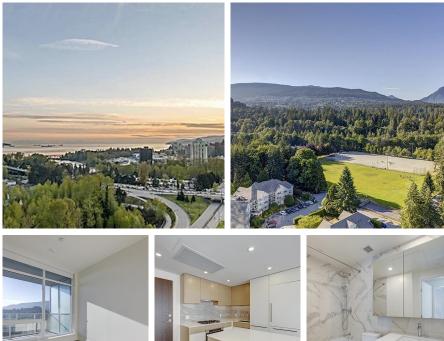

## 2207 200 Klahanie Court, West Vancouver

\$895,000

The Sentinel is one of the newest and tallest building in West Vancouver. This prime location is within walking distance to Park Royal, Ambleside Park, and ocean with spectacular Ocean, Mountains and Lions Gate Bridge views. 22th floor, 1 bed-1 bath, featuring a large balcony with gas hook-up. Luxurious features include 9-ft ceilings, and floor to ceiling windows. Kitchen includes high-end appliance package, 5-burner gas range, and quartz stone countertop and backsplash. Amenities includes concierge, fireside lounge, indoor spa, yoga studio, fitness centre, hot tub, sauna, and 3 guests suites. Plus car, bike and pet wash stations, and EV- ready parking and storage.

## FEATURES

Year Built: 2023 Views: Ocean,Mountain,Bridge,City Listed By: Royal Pacific Realty Corp.