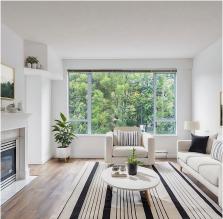

## 112 12148 224 Street, Maple Ridge

\$599,900

JOIN YOUR PEERS at the E.C.R.A. building by Panorama. This 1350 s.f. 2 bedroom plus den and 2 full bathroom unit is one of the biggest in the building. Being a North-West corner unit, you will enjoy the natural light and additional windows, as well as an oversized private sundeck; additionally, the suite remains cool and pleasant during the summer. Newer flooring and freshly painted, this inviting unit will be the envy of all who visit. The building has been designed for those 55 and better, and the Ridge Meadows Seniors Society is conveniently located in the complex offering a range of social and fitness activities including yoga, dance, billiards room, craft/art room, workshop, coffee bar and lunch area. Ideal for those looking to downsize, and an ideal place for retirees, snowbirds etc.