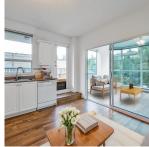

## 112 12148 224 Street, Maple Ridge

\$599,900

JOIN YOUR PEERS at the E.C.R.A. building by Panorama. This 1350 s.f. 2 bedroom plus den and 2 full bathroom unit is one of the biggest in the building. Being a North-West corner unit, you will enjoy the natural light and additional windows, as well as an oversized private sundeck; additionally, the suite remains cool and pleasant during the summer. Newer flooring and freshly painted, this inviting unit will be the envy of all who visit. The building has been designed for those 55 and better, and the Ridge Meadows Seniors Society is conveniently located in the complex offering a range of social and fitness activities including yoga, dance, billiards room, craft/art room, workshop, coffee bar and lunch area. Ideal for those looking to downsize, and an ideal place for retirees, snowbirds etc.