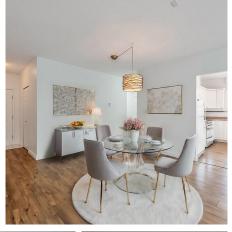

## 112 12148 224 Street, Maple Ridge

\$599,900

JOIN YOUR PEERS at the E.C.R.A. building by Panorama. This 1350 s.f. 2 bedroom plus den and 2 full bathroom unit is one of the biggest in the building. Being a North-West corner unit, you will enjoy the natural light and additional windows, as well as an oversized private sundeck; additionally, the suite remains cool and pleasant during the summer. Newer flooring and freshly painted, this inviting unit will be the envy of all who visit. The building has been designed for those 55 and better, and the Ridge Meadows Seniors Society is conveniently located in the complex offering a range of social and fitness activities including yoga, dance, billiards room, craft/art room, workshop, coffee bar and lunch area. Ideal for those looking to downsize, and an ideal place for retirees, snowbirds etc.