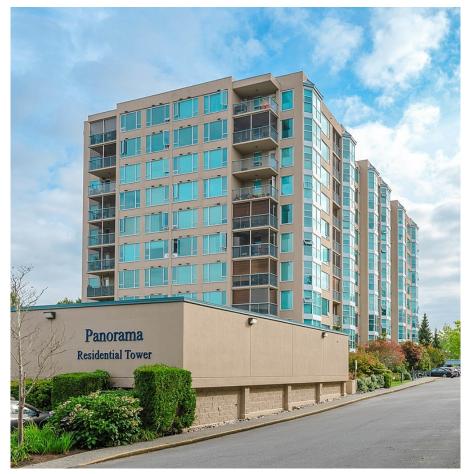

## 112 12148 224 Street, Maple Ridge

\$599,900

JOIN YOUR PEERS at the E.C.R.A. building by Panorama. This 1350 s.f. 2 bedroom plus den and 2 full bathroom unit is one of the biggest in the building. Being a North-West corner unit, you will enjoy the natural light and additional windows, as well as an oversized private sundeck; additionally, the suite remains cool and pleasant during the summer. Newer flooring and freshly painted, this inviting unit will be the envy of all who visit. The building has been designed for those 55 and better, and the Ridge Meadows Seniors Society is conveniently located in the complex offering a range of social and fitness activities including yoga, dance, billiards room, craft/art room, workshop, coffee bar and lunch area. Ideal for those looking to downsize, and an ideal place for retirees, snowbirds etc.