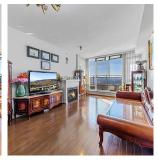

## 3602 9888 Cameron Street, Burnaby

\$887,000

A sub-penthouse in SILHOUETTE South by LedMac. Unobstructed panoramic views of mountains, city view & sunset, 2 bed 2 bath plus den. Kitchen comes with stainless steel appliances, granite countertops and gas stove, the master bedroom has a walk-in closet and ensuite with soaker tub. High ceiling & laminated flooring through living dining rooms, 2 parking & 1 locker. Building amenities are a caretaker, on-site building manager, guest suite, children's playground and gym. Central location. Near Lougheed Mall, Skytrain Station, Cameron Library, Recreation Centre, Vancouver Golf Club, Save on Foods, Bank, Tim Hortons. Easy to show.