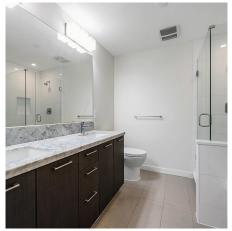

## 2205 271 Francis Way, New Westminster

\$788,800

Expansive windows frame panoramic valley and city views, flooding the 925 sqft home with natural light. Features include elegant engineered hardwood floors, spa-inspired bathrooms, and a chef's kitchen with quartz counters, a gas range, and stainless steel appliances. Enjoy a serene master suite with a 5-piece ensuite and walk-through closet. Additional parks: two side-by-side parking spots, and access to resort-style amenities including a fitness center, outdoor pool, hot tub, sauna, guest suite, and terrace. Call now!