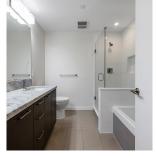

## 2205 271 Francis Way, New Westminster

\$788,800

Expansive windows frame panoramic valley and city views, flooding the 925 sqft home with natural light. Features include elegant engineered hardwood floors, spa-inspired bathrooms, and a chef's kitchen with quartz counters, a gas range, and stainless steel appliances. Enjoy a serene master suite with a 5-piece ensuite and walk-through closet. Additional parks: two side-by-side parking spots, and access to resort-style amenities including a fitness center, outdoor pool, hot tub, sauna, guest suite, and terrace. Call now!