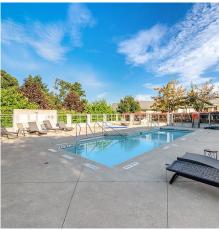

## 2205 271 Francis Way, New Westminster

\$788,800

Expansive windows frame panoramic valley and city views, flooding the 925 sqft home with natural light. Features include elegant engineered hardwood floors, spa-inspired bathrooms, and a chef's kitchen with quartz counters, a gas range, and stainless steel appliances. Enjoy a serene master suite with a 5-piece ensuite and walk-through closet. Additional parks: two side-by-side parking spots, and access to resort-style amenities including a fitness center, outdoor pool, hot tub, sauna, guest suite, and terrace. Call now!