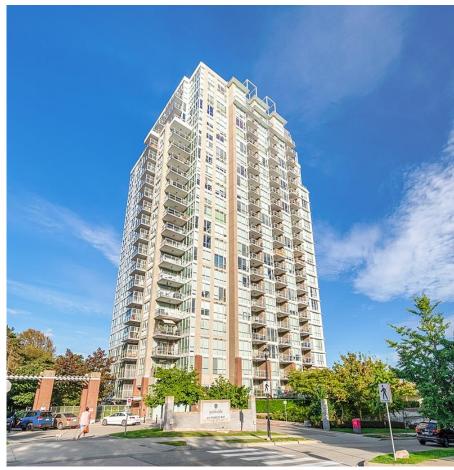

## 2205 271 Francis Way, New Westminster

\$788,800

Expansive windows frame panoramic valley and city views, flooding the 925 sqft home with natural light. Features include elegant engineered hardwood floors, spa-inspired bathrooms, and a chef's kitchen with quartz counters, a gas range, and stainless steel appliances. Enjoy a serene master suite with a 5-piece ensuite and walk-through closet. Additional parks: two side-by-side parking spots, and access to resort-style amenities including a fitness center, outdoor pool, hot tub, sauna, guest suite, and terrace. Call now!

## **FEATURES**

Year Built: 2016

Views: CITY & VALLEY

Listed By: Laboutique Realty