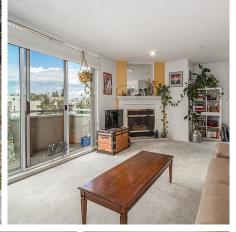

## 404 1361 Hillside Ave, Victoria

\$529,900

'The Rise' a TOP FLOOR condo set in a fantastic central Victoria location! QUICK POSSESSION POSSIBLE and BRAND NEW ROOF (special assessment paid). Propped among the trees on a hill is this a well managed smaller 12 unit condo building. At over 1,000 sq/ft this well maintained 2 bedroom 2 bathroom condo boasts views across the neighbourhood. Spacious livin groom with cozy gas fireplace (included in the strata fee) open to large dining area. Updates will be appreciated by the next owner. Galley kitchen, Primary bedroom has 2 closets and a 4 piece ensuite. Mix of Carpet and Hardwood flooring. Large laundry room with storage space. One secure parking. Located steps from Hillside Mall and local amenities and a variety of Parks/Schools. Easy busing or extended walk to Downtown, Uvic, Camosun, and a variety of other amenities. A rare find that will check many boxes (insuite laundry, top floor, 2 bed 2 bath, parking). (id:56120)