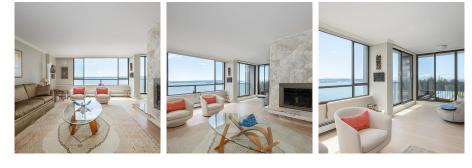

## 901 1930 Bellevue Avenue, West Vancouver

\$3,250,000

Gorgeous SW facing 2 bed 2 bath + den condo at The Seawind, one of West Vancouver's most exclusive waterfront buildings with 2 suites per floor. Stunning ocean views, an abundance of natural light, incredible sunsets, huge principal rooms, fireplace, private den, and beautiful wide plank hardwood floors. The primary bedroom has a large walk-in closet and beautiful ensuite, with a second bedroom and bathroom well separated from the primary. Seawind is a concrete building with 2 elevators, a live-in caretaker, gym and bike storage areas. Includes 2 parking stalls and a storage room, EV chargers available. Steps to the seawall, rec center, library and all the shops and restaurants of Ambleside and Dundarave. Shows beautifully!