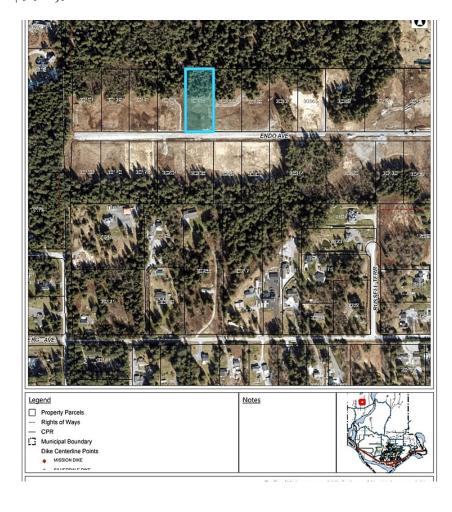

## 30235 Endo Avenue, Mission

\$990,900

Discover the perfect canvas for your dream home on this stunning 1.73 acre piece of land.

Surrounded by natural beauty, this expansive property offers ample space to build the home you've always envisioned. Imagine waking up to serene views and enjoying the peace and privacy that come with such a spacious lot. Whether you're looking to create a private retreat, a family estate, or simply enjoy the beauty of open space, this land provides endless possibilities for a custom build tailored to your desires. Don't miss the opportunity to own this beautiful property and bring your vision to life!