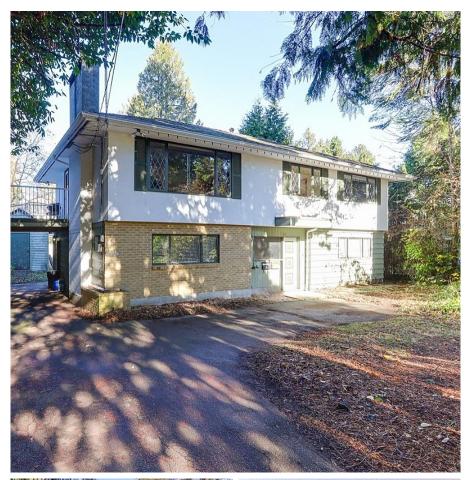

## 1100 Wilmington Drive, Delta

\$1,749,000

An AMAZING 16,071 sq. ft. estate sized lot features a well maintained 2 level with super quiet location in central Tsawwassen offers 5 bedrooms, 6 year old roof, comfortable floor plan, hardwood floors and room downstairs for the inlaws. The massive lot offers all kinds of room for shop, etc. and Delta indicates 4 units on the lot, or duplex, or 8734 sq. ft. maximum building envelope and Delta is also willing to look at an addition to the main residence to accommodate a potential second residence area with square footage coming out of the main residence. Many options available here and the convenient location is just a short 15 minute walk to most amenities in town.

## **KEY INFORMATION**

MLS® R2924901 Residential Detached Tsawwassen Central 5 Bedrooms 2 Bathrooms 2,478 SF 16,071 SF Lot

## FEATURES

Year Built: 1960 Listed By: RE/MAX Real Estate Services