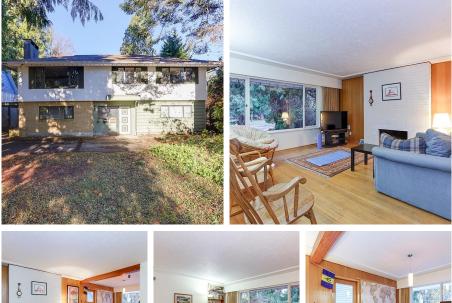

## 1100 Wilmington Drive, Delta

\$1,749,000

An AMAZING 16,071 sq. ft. estate sized lot features a well maintained 2 level with super quiet location in central Tsawwassen offers 5 bedrooms, 6 year old roof, comfortable floor plan, hardwood floors and room downstairs for the inlaws. The massive lot offers all kinds of room for shop, etc. and Delta indicates 4 units on the lot, or duplex, or 8734 sq. ft. maximum building envelope and Delta is also willing to look at an addition to the main residence to accommodate a potential second residence area with square footage coming out of the main residence. Many options available here and the convenient location is just a short 15 minute walk to most amenities in town.

## **KEY INFORMATION**

MLS® R2924901 Residential Detached Tsawwassen Central 5 Bedrooms 2 Bathrooms 2,478 SF 16,071 SF Lot

## FEATURES

Year Built: 1960 Listed By: RE/MAX Real Estate Services