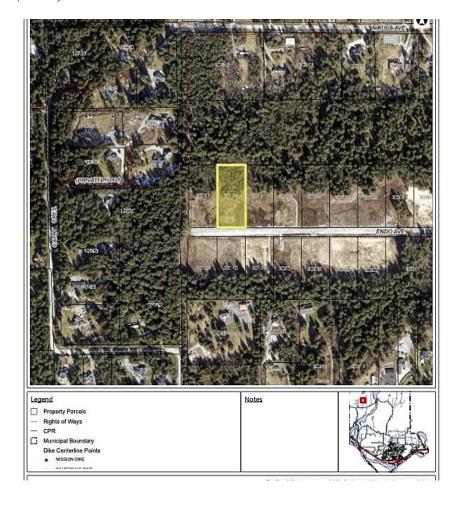

## 30139 Endo Avenue, Mission

\$990,900

Discover the perfect canvas for your dream home on this stunning 1.73 acre piece of land.

Surrounded by natural beauty, this expansive property offers ample space to build the home you've always envisioned. Imagine waking up to serene views and enjoying the peace and privacy that come with such a spacious lot. Whether you're looking to create a private retreat, a family estate, or simply enjoy the beauty of open space, this land provides endless possibilities for a custom build tailored to your desires. Don't miss the opportunity to own this beautiful property and bring your vision to life!