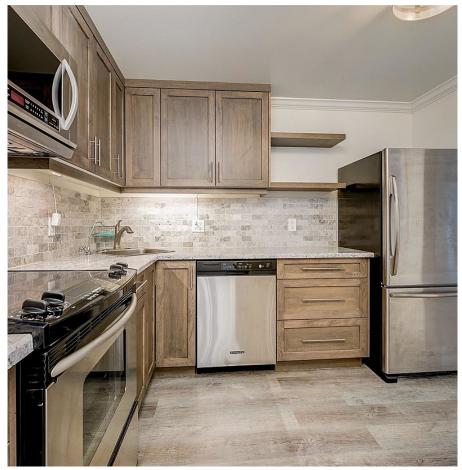

## 212 1560 Hillside Ave, Victoria

\$489,000

Open House - Sunday 10:30am -12pm (Nov 10th) This centrally located, large two-bedroom and twobathroom condo has over 1100 sq ft of living space plus a large covered deck. This freshly painted unit has seen several recent upgrades including wide plank laminate flooring throughout, a renovated kitchen, updated bathrooms, and a second bedroom with a built-in Murphy bed. The openstyle kitchen has been tastefully updated with newer cabinets, backsplash & counters and has easy access to the dining area making entertaining easy. The living room has great natural light and is centred around the beautiful fireplace with a sliding glass door onto the covered deck. The master bedroom is large & bright and has a walkthrough closet and a nicely appointed ensuite bathroom with a walk-in shower. The well-run property is a 55+ building that allows for rentals & has recently had several upgrades including a new parking membrane, newer elevators & exterior landscaping. All of this with in-suite laundry, storage locker and underground parking space. (id:56120)