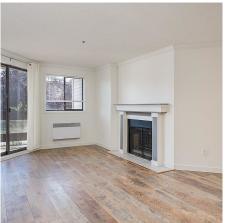

## 212 1560 Hillside Ave, Victoria

\$489,000

Open House - Sunday 10:30am -12pm (Nov 10th) This centrally located, large two-bedroom and twobathroom condo has over 1100 sq ft of living space plus a large covered deck. This freshly painted unit has seen several recent upgrades including wide plank laminate flooring throughout, a renovated kitchen, updated bathrooms, and a second bedroom with a built-in Murphy bed. The openstyle kitchen has been tastefully updated with newer cabinets, backsplash & counters and has easy access to the dining area making entertaining easy. The living room has great natural light and is centred around the beautiful fireplace with a sliding glass door onto the covered deck. The master bedroom is large & bright and has a walkthrough closet and a nicely appointed ensuite bathroom with a walk-in shower. The well-run property is a 55+ building that allows for rentals & has recently had several upgrades including a new parking membrane, newer elevators & exterior landscaping. All of this with in-suite laundry, storage locker and underground parking space. (id:56120)