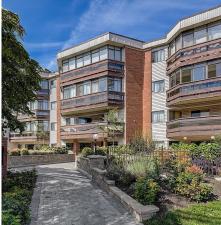

## 212 1560 Hillside Ave, Victoria

\$489,000

Open House - Sunday 10:30am -12pm (Nov 10th) This centrally located, large two-bedroom and twobathroom condo has over 1100 sq ft of living space plus a large covered deck. This freshly painted unit has seen several recent upgrades including wide plank laminate flooring throughout, a renovated kitchen, updated bathrooms, and a second bedroom with a built-in Murphy bed. The openstyle kitchen has been tastefully updated with newer cabinets, backsplash & counters and has easy access to the dining area making entertaining easy. The living room has great natural light and is centred around the beautiful fireplace with a sliding glass door onto the covered deck. The master bedroom is large & bright and has a walkthrough closet and a nicely appointed ensuite bathroom with a walk-in shower. The well-run property is a 55+ building that allows for rentals & has recently had several upgrades including a new parking membrane, newer elevators & exterior landscaping. All of this with in-suite laundry, storage locker and underground parking space. (id:56120)