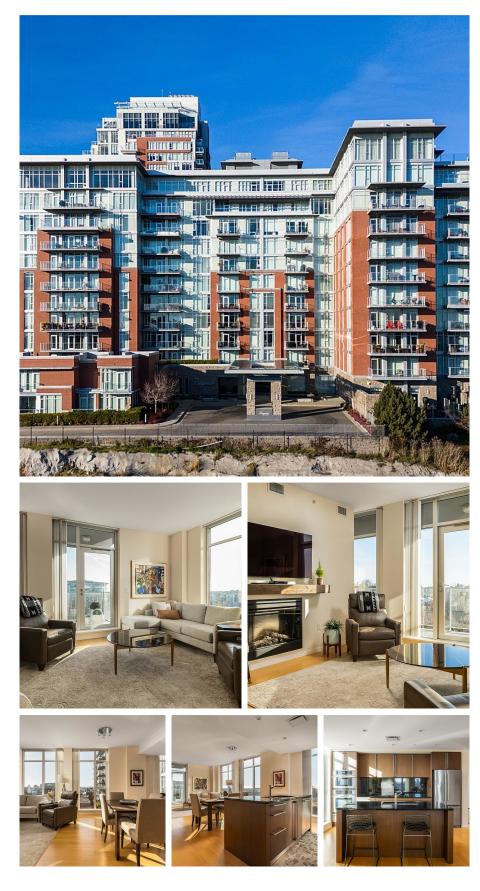

## 310 100 Saghalie Rd, Victoria

\$1,160,000

Gorgeous 2 bedroom 2 bathroom corner unit with stunning views of the Inner Harbour and Olympic Mountains. Located in the coveted Songhees area of Vic West, this spacious unit has over 1460sqft and a fabulous layout. Featuring 9 foot ceilings, floor to ceiling windows, large balcony, air conditioning, and in suite laundry this unit is a rare find in todays market. The bedrooms each feature a luxurious 5 piece ensuite and are separated by living area for privacy. The Bayview One amenities are second to none, offering a concierge, resident manager, car wash bay, pet wash area, fitness studio, hot tub, conference room, social lounge, bbq/fire pit, bike, kayak storage and secure underground parking. Rentals and pets allowed. Walking distance from downtown, inner harbour, restaurants and more! This is the perfect home for anyone looking to downsize without compromising. Book your private showing today! (id:56120)

## **KEY INFORMATION**

MLS® 975851 Residential Attached Songhees 2 Bedrooms 2 Bathrooms 1,605 SF 1,662 SF Lot

## **FEATURES**

Year Built: 2009 Listed By: Engel & Volkers Vancouver Island