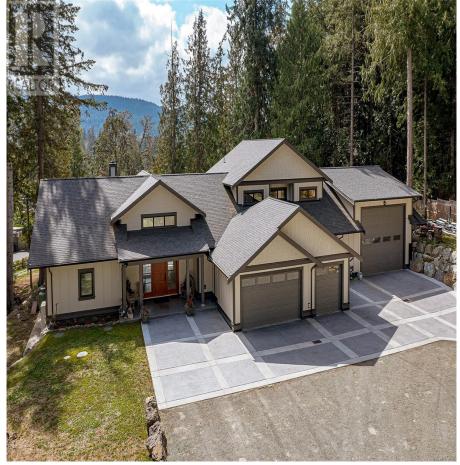

## 881 Bradley Dyne Rd, North Saanich

\$3,600,000

Prepare to be impressed by the quality and thought that went into this architectually designed custom home in the desirable Ardmore neighbourhood. Tasteful finishings combined with a spacious layout & carefully placed on just over an acre you'll find a perfect balance between community & privacy. A grand entrance leads to the open main living area with 16' ceilings, picture windows, gas fireplace, exquisite kitchen with a butler's pantry & high end appliances. The main home provides a luxurious primary suite on the main level, options for office space, flexroom and loads of storage! The 2 storey, 2 bed/2 bath carriage house for exended family, guests or revenue will impress. Beautiful south gardens with raised beds & a wholesome rustic feeling that brought you to the country in the first place! An incredible shop for the mechanic/hobbyist exceeds expectations! A 3 car garage & a massive driveway offers RV parking plus! It's an easy commute to Victoria & the airport ferries & Sidney are minutes away. (id:56120)