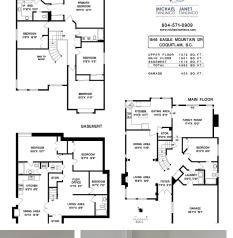

## **KEY INFORMATION**

MLS® R2925413

Residential Detached

Westwood Plateau

8 Bedrooms

5 Bathrooms

4,383 SF

8,858 SF Lot