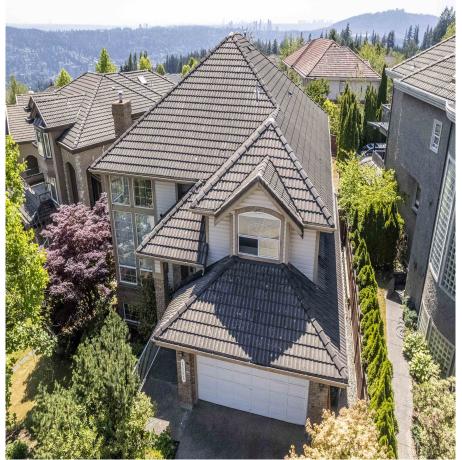

## 1546 Eagle Mountain Drive, Coquitlam

\$2,322,000

Spotless!New Central A/C (Heat Pump.)Westwood Plateau 8-Bedroom 5-Bathroom RENOVATED Home w/ Walkout Basement Suite on LARGE 8,858sf lot in TRANQUIL NATURE setting. Hop on the COQUITLAM CRUNCH TRAIL nearby. Kids go to TOP-RATED SCHOOLS —Bramblewood Elem/Summit Middle/Heritage Woods Sec/Douglas College/SFU.JUMBO 4,383sf living space for your growing family.4 Bdrms upstairs+1 Bedroom/Office on Main w/ Bath Ensuite. Fantastic INCOME HELPER 3BD 2Bath Suite w/OWN laundry & entry. Updates include NEW Paint/Crown Molding/All Laminate Wood & Luxury Vinyl Floor/S/S Appliances/ Backsplash/Blinds/Lights.8-min walk to Bramble Park.10-min drive to Coquitlam Ctr/T&T/ Walmart/Evergreen Line-Westcoast Express Stns/ LaFarge Lake/Newport Village/IGA/Starbucks/ E.R. Hospital.See 3D Tour.Some pics are virtually staged.