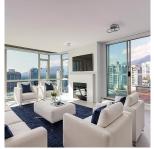

## 1203 140 E 14th Street, North Vancouver

\$1,298,000

Thrilled to present this fully reno'd & refined penthouse, offering luxury & comfort in Central Lonsdale. Nearly 1,200 sqft of living space w/ an expansive house-like feel, generous rooms, & a chef's kitchen. Panoramic views from flr-to-ceiling windows of city, mtns, & ocean. Only 3 residences on this level offer exclusive privacy, high ceilings, new H/W flrs, light grey cabinetry, & quartz countertops. Miele appliances, refinished window trim, & custom cabinetry elevate this home.