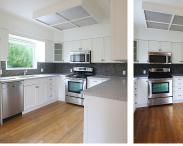

## 1461 Sherlock Avenue, Burnaby

\$3,780,000

Investor, builder alert - big potential, Rare, Rare opportunity!!!!!! 1.Huge, huge, huge lot - 14200 sft, 100' x 142' 2.lot subdivideable: can build 8+ units after subdivision if you like to , verify with city as needed 3.Big house in good condition: 4660 sft house, partially renovated. you can move in right away, potentially, you can have 3 kitchens, more than 8 bedroom good mortgage helper. 4.nearby : all famous school ( SFU university, Burnaby North Secondary School, Sperling Elementary School) Golf court, Shopping Mall, Bus Stop, Community Center...