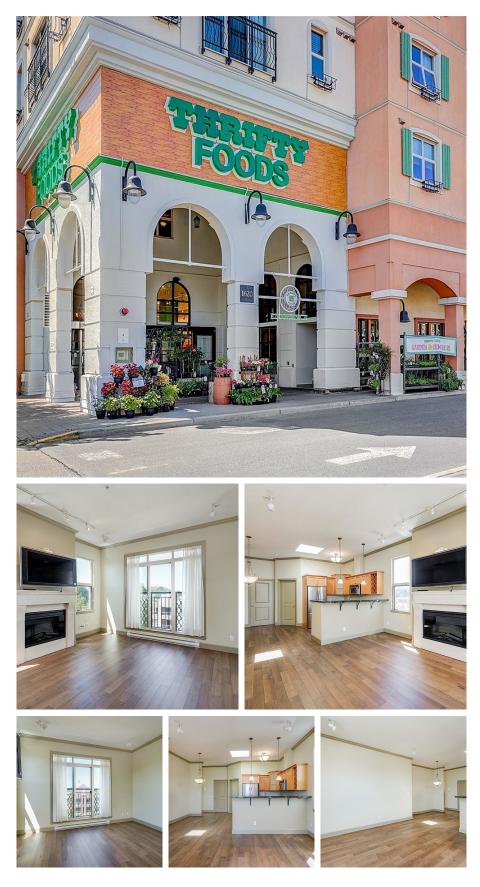

## 412 1620 Mckenzie Ave, Saanich

\$590,000

ALL NEW appliances and NEW floor. Assumable \$ 283,500 at 1.74% until May 2nd 2026. Save over \$10K on interest. Luxurious top floor corner condo within walking distance to UVic and a short drive to Camosun College and Cadboro Bay Beach. Campus View Elementary School and Mount Douglas High school are in the catchment area of this condo All new appliances - Fridge, dishwasher, Washer/Dryer, Stove, Microwave, and water heater. New hardwood floor! The condo is on the quiet side of the building poised in the best location in Tuscany Village with distant mountain views and lots of natural light. Unique to the top floor, enjoy the luxurious feel of the 10' high ceilings, and large skylights. This suite offers a built-in wall safe and the building has 24-hour video surveillance. Tuscany Village is sure to impress with its communal garden area complete with Webber BBQ for the residents to use and entertain in, surrounded by all kinds of shopping within the complex. No need for a car here but secure parking is included with bike storage. Lots of parking below so come out and see for yourself. You need to see to appreciate. (id:56120)