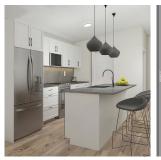

## 8900 Jim Bailey Road Unit# 126, Kelowna \$470,600

Welcome to Deer Meadows. Your new neighbourhood is conveniently located just steps away from the Rail Trial where you are connected to Wood lake and the blue waters of Kakamalka lake with trail access spanning from Vernon to Kelowna. Deer Meadows is a quick 10 minute commute from the Airport and UBCO's Campus. Rentals and pets are allowed. This Monarch home is built by Woodland Crafted Homes and features a modern layout. With a unique exterior, the 3 bedroom, 2 bathroom home design is created for those that want it all. Entering to the open-concept Kitchen, you walk through a bright front patio and are met with the highly coveted seamless living/ dining space. Guest room and spacious Master Bedroom at the back of the house means optimized space distribution. The secluded and fenced backyard to ensure homeowners get every bit of sunshine that the Okanagan has to offer. Comes with a garage. SHORT TERM RENTALS PERMITTED. Schedule your appointment today! (id:56120)