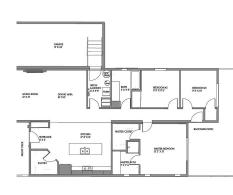

## 8900 Jim Bailey Road Unit# 126, Kelowna \$470,600

Welcome to Deer Meadows. Your new neighbourhood is conveniently located just steps away from the Rail Trial where you are connected to Wood lake and the blue waters of Kakamalka lake with trail access spanning from Vernon to Kelowna. Deer Meadows is a quick 10 minute commute from the Airport and UBCO's Campus. Rentals and pets are allowed. This Monarch home is built by Woodland Crafted Homes and features a modern layout. With a unique exterior, the 3 bedroom, 2 bathroom home design is created for those that want it all. Entering to the open-concept Kitchen, you walk through a bright front patio and are met with the highly coveted seamless living/ dining space. Guest room and spacious Master Bedroom at the back of the house means optimized space distribution. The secluded and fenced backyard to ensure homeowners get every bit of sunshine that the Okanagan has to offer. Comes with a garage. SHORT TERM RENTALS PERMITTED. Schedule your appointment today! (id:56120)

## **KEY INFORMATION**

MLS® 10324081 Residential Detached Highway 97 3 Bedrooms 2 Bathrooms 1,372 SF 4,356 SF Lot