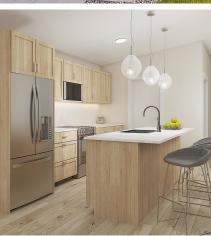

## 8900 Jim Bailey Road Unit# 126, Kelowna \$470,600

Welcome to Deer Meadows. Your new neighbourhood is conveniently located just steps away from the Rail Trial where you are connected to Wood lake and the blue waters of Kakamalka lake with trail access spanning from Vernon to Kelowna. Deer Meadows is a quick 10 minute commute from the Airport and UBCO's Campus. Rentals and pets are allowed. This Monarch home is built by Woodland Crafted Homes and features a modern layout. With a unique exterior, the 3 bedroom, 2 bathroom home design is created for those that want it all. Entering to the open-concept Kitchen, you walk through a bright front patio and are met with the highly coveted seamless living/ dining space. Guest room and spacious Master Bedroom at the back of the house means optimized space distribution. The secluded and fenced backyard to ensure homeowners get every bit of sunshine that the Okanagan has to offer. Comes with a garage. SHORT TERM RENTALS PERMITTED. Schedule your appointment today! (id:56120)