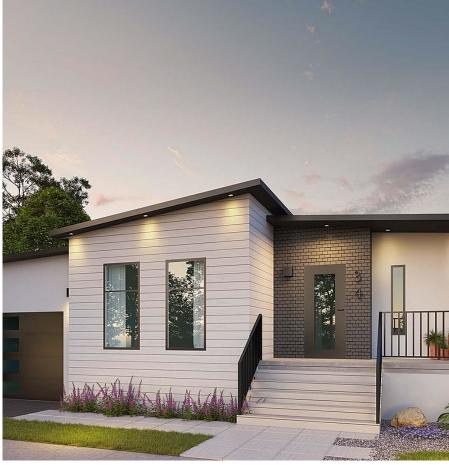

## 8900 Jim Bailey Road Unit# 126, Kelowna \$470,600

Welcome to Deer Meadows. Your new neighbourhood is conveniently located just steps away from the Rail Trial where you are connected to Wood lake and the blue waters of Kakamalka lake with trail access spanning from Vernon to Kelowna. Deer Meadows is a quick 10 minute commute from the Airport and UBCO's Campus. Rentals and pets are allowed. This Monarch home is built by Woodland Crafted Homes and features a modern layout. With a unique exterior, the 3 bedroom, 2 bathroom home design is created for those that want it all. Entering to the open-concept Kitchen, you walk through a bright front patio and are met with the highly coveted seamless living/ dining space. Guest room and spacious Master Bedroom at the back of the house means optimized space distribution. The secluded and fenced backyard to ensure homeowners get every bit of sunshine that the Okanagan has to offer. Comes with a garage. SHORT TERM RENTALS PERMITTED. Schedule your appointment today! (id:56120)