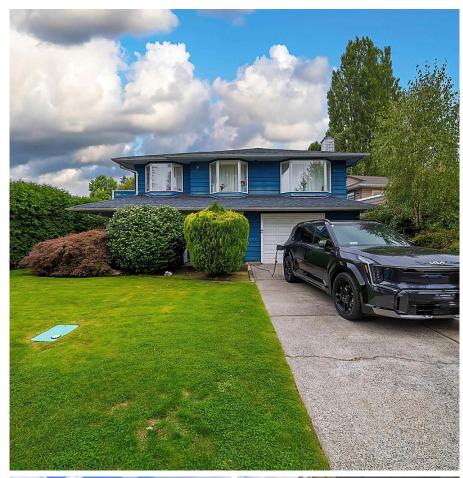

## 11751 Trumpeter Drive, Richmond

\$1,999,990

MUST SEE! Located in Westwind community, quiet and safe neighbourhood. Spacious layout detached house with 5 bedroom and 3 bathroom. It has 2 kitchens and 2 living rooms, can rent out really easily. Nearly 7000sqft lot with tree fence will provide quiet living environment. High rebuilt potential for your dream home in this sought-after location. Excellent school catchment, the Westwind Elementary school in walking distance; 4 minute driving to the McMath Secondary school. Public transportation station and Montessori daycare nearby, only 5 minute driving distance to the Steveston Community Center.

## **KEY INFORMATION**

MLS® R2925525

Residential Detached

Westwind

5 Bedrooms

3 Bathrooms

2,575 SF

6,834 SF Lot