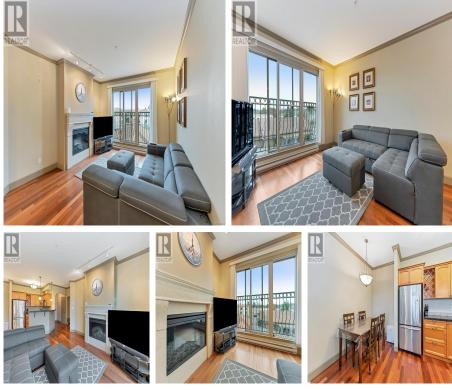

## 318 1620 Mckenzie Ave, Saanich

\$696,000

Welcome to this European inspired condo features a 9ft. ceilings, arched doorways, hardwood floors, fireplace, spa inspired bathrooms and well appointed kitchen with granite countertops, stainless appliances and maple cabinets. Fabulous location with shops, grocery and restaurants, minutes away from UVic and major bus routes. Underground secure parking and storage. Dogs and cats allowed! Come make it your Destined Home! Tenanted at least 24-hour notice \* (id:56120)