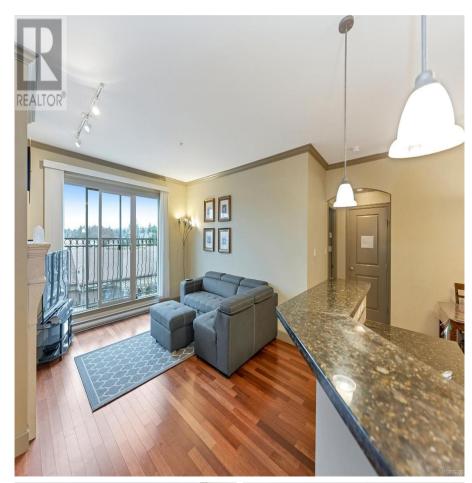

## 318 1620 Mckenzie Ave, Saanich

\$696,000

Welcome to this European inspired condo features a 9ft. ceilings, arched doorways, hardwood floors, fireplace, spa inspired bathrooms and well appointed kitchen with granite countertops, stainless appliances and maple cabinets. Fabulous location with shops, grocery and restaurants, minutes away from UVic and major bus routes. Underground secure parking and storage. Dogs and cats allowed! Come make it your Destined Home! Tenanted at least 24-hour notice \* (id:56120)