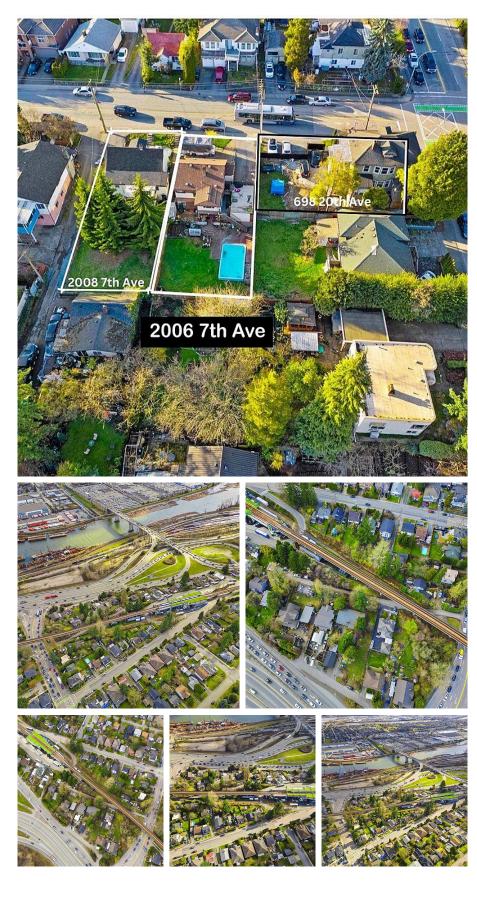

## 698 Twentieth Street, New Westminster

\$3,180,000

Developer & Investor Alerts - Land Assembly -An incredible opportunity awaits you in New Westminster! Transit-Oriented investment opportunity in a prime location adjacent to 22nd street skytrain Station. Recently announced, Bill 47 (Transit-Oriented Areas) will designate the subject properties for a condo tower at a minimum height of 20 storeys and minimum density of 5 FSR. This prime location presents a collection of 32 houses and can be sold on small group of homes. List price is per house. Situated just steps away from the Skytrain station, this property offers unparalleled convenience for future residents. Permission required to walk on property. Buyer to verify the OCP and City of New Westminster for zoning and all inquiries.

## **KEY INFORMATION**

MLS® R2925754 Residential Detached Connaught Heights 5 Bedrooms 3 Bathrooms 2,844 SF 5,301 SF Lot