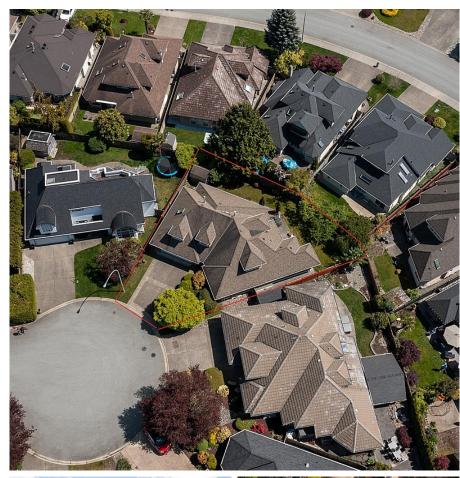

## 5278 St Andrews Place, Delta

\$1,649,000

Discover the epitome of rancher style living in this lovely home situated in a quiet cul-de-sac location in Imperial Village. Boasting a unique layout with primary on the main, and two cozy bedrooms and a spacious games room above. This home offers comfort and versatility with a unique spacious floor plan, the kitchen, eating area, family room & primary bedroom all overlook the private south facing garden. This home features 9 ft. ceilings and a double sided fireplace between family and dining room. Meticulously maintained and loved.

## **KEY INFORMATION**

MLS® R2925778

Residential Detached

Cliff Drive

3 Bedrooms

3 Bathrooms

2,461 SF

5,802 SF Lot