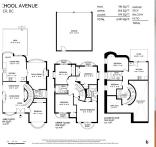

## 3288 School Avenue, Vancouver

\$2,268,000

RARE opportunity to own this custom built family home in Killarney area. Floor plan well thought out to accommodate a growing family. With seven bedrooms, 4 bathrooms, 4 private balconies and mountain views, there's room for everyone. This home has a 2 bedroom suite, perfect for extended family or potential rental income plus possible laneway home! A stone's throw from restaurants, grocery stores and pharmacy. Easy access to public transit and nearby malls. Call now for a private tour.

## **KEY INFORMATION**

MLS® R2925809

Residential Detached

Killarney

7 Bedrooms

4 Bathrooms

2,431 SF

4,005 SF Lot