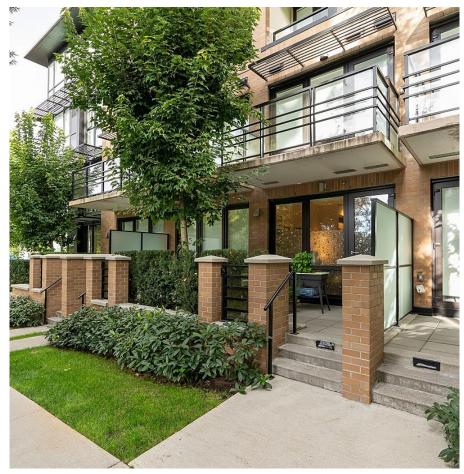

## 103 4408 Cambie Street, Vancouver

\$559,990

First time homebuyers and investors, this one is for you! Welcome to Parc Elise, a parkside 6 storey condo located adjacent to Queen Elizabeth Park and right on the Cambie Corridor. It's just a 7 min walk to the skytrain station & the #15 Olympic Village/#33 UBC bus are a few steps away. This is an opportunity to own a prestigious westside address for under \$600,000 with an unmatched location that offers convenience and tranquility. This cozy studio comes with high-end appliances, air-cooling, its own west-facing patio with direct access to the street, access to the rooftop patio that offers jaw-dropping views, 1 parking & 1 locker. Walk to nearby amenities like the Hillcrest Centre or a plethora of eateries both on Main St and along Cambie. This home is absolutely a walker's paradise!