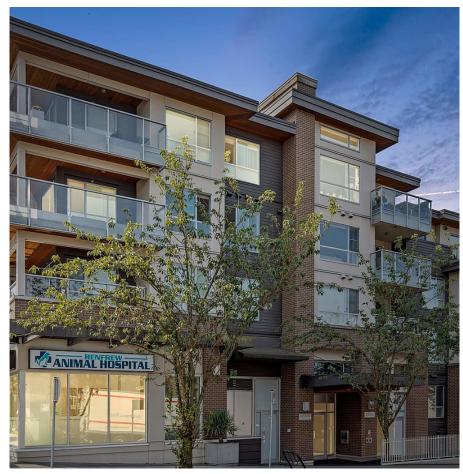

## 205 2888 E 2nd Avenue, Vancouver

\$800,000

Get more in East Vancouver with this fantastic condo located on the cusp of Hastings Sunrise. You'll love the spacious, west-facing patio, perfect for enjoying picturesque sunsets year-round. Positioned on the quiet side of the building, this 2 bed / 2 bath home offers plenty of flex space, enveloped in a walkable and diverse neighbourhood with convenient access to dining, shopping, transit, and bike paths. The Sesame building, developed by the renowned MARCON, boasts a rooftop patio with stunning views, bike storage, visitor parking, and is pet-friendly. One parking and large storage locker included. Welcome home.