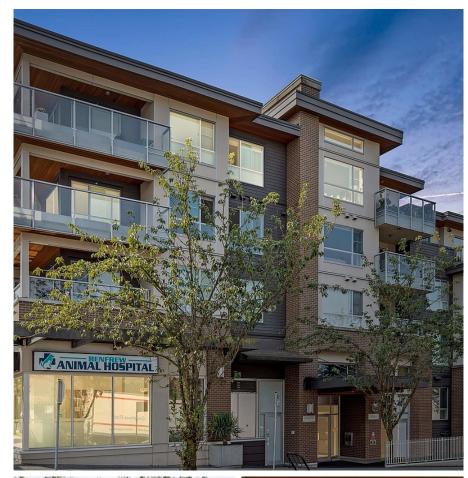

## 205 2888 E 2nd Avenue, Vancouver

\$780,000

Get more in East Vancouver with this fantastic condo located on the cusp of Hastings Sunrise. You'll love the spacious, west-facing patio, perfect for enjoying picturesque sunsets year-round. Positioned on the quiet side of the building, this 2 bed / 2 bath home offers plenty of flex space, enveloped in a walkable and diverse neighbourhood with convenient access to dining, shopping, transit, and bike paths. The Sesame building, developed by the renowned MARCON, boasts a rooftop patio with stunning views, bike storage, visitor parking, and is pet-friendly. One parking and oversize storage locker included. Welcome home.