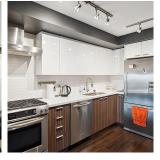

## 205 2888 E 2nd Avenue, Vancouver

\$780,000

Get more in East Vancouver with this fantastic condo located on the cusp of Hastings Sunrise. You'll love the spacious, west-facing patio, perfect for enjoying picturesque sunsets year-round. Positioned on the quiet side of the building, this 2 bed / 2 bath home offers plenty of flex space, enveloped in a walkable and diverse neighbourhood with convenient access to dining, shopping, transit, and bike paths. The Sesame building, developed by the renowned MARCON, boasts a rooftop patio with stunning views, bike storage, visitor parking, and is pet-friendly. One parking and oversize storage locker included. Welcome home.