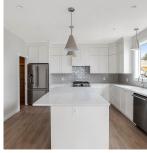

## 7050 Brailsford Pl, Sooke

\$889,000

OPEN HOUSE Saturday October19th 2:00pm-4:00pm Hosted by Mike Williams Sculpted into the Mountain Side this one of a kind home boasts breathtaking views of the straight of Juan de Fuca has been purposely designed with the WOW factor. Entertainers delight with a chef inspired kitchen with quartz countertops, birch millwork, walk-in pantry, gas range, and a massive island for large family gatherings. An open concept, entertainment sized dining and living room with a cozy fireplace that opens to a large sundeck with sweeping views brings the outdoors in all year around. This 4 bedroom has one bed in the lower level self contained in-law suite offers flexibility w/rental income or extended family rec room/wet bar. The upper level leads you to the primary bedroom with stunning ocean views, a walk-in closet and spa-like 5-piece ensuite. The neutral, bright and very warm design scheme is sure to impress the most discerned buyer. Fully landscaped with irrigation, exterior hot water and a gas BBQ hook-up on your deck including all the extras! \$899,000 plus GST. (id:56120)