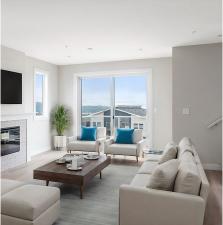

## 7050 Brailsford Pl, Sooke

\$889,000

OPEN HOUSE Saturday October19th 2:00pm-4:00pm Hosted by Mike Williams Sculpted into the Mountain Side this one of a kind home boasts breathtaking views of the straight of Juan de Fuca has been purposely designed with the WOW factor. Entertainers delight with a chef inspired kitchen with quartz countertops, birch millwork, walk-in pantry, gas range, and a massive island for large family gatherings. An open concept, entertainment sized dining and living room with a cozy fireplace that opens to a large sundeck with sweeping views brings the outdoors in all year around. This 4 bedroom has one bed in the lower level self contained in-law suite offers flexibility w/rental income or extended family rec room/wet bar. The upper level leads you to the primary bedroom with stunning ocean views, a walk-in closet and spa-like 5-piece ensuite. The neutral, bright and very warm design scheme is sure to impress the most discerned buyer. Fully landscaped with irrigation, exterior hot water and a gas BBQ hook-up on your deck including all the extras! \$899,000 plus GST. (id:56120)