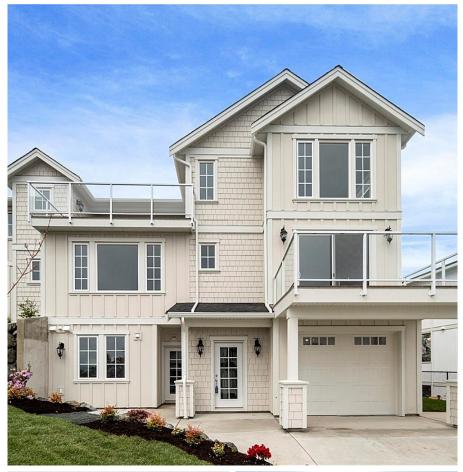

## 7050 Brailsford Pl, Sooke

\$889,000

OPEN HOUSE Saturday October19th 2:00pm-4:00pm Hosted by Mike Williams Sculpted into the Mountain Side this one of a kind home boasts breathtaking views of the straight of Juan de Fuca has been purposely designed with the WOW factor. Entertainers delight with a chef inspired kitchen with quartz countertops, birch millwork, walk-in pantry, gas range, and a massive island for large family gatherings. An open concept, entertainment sized dining and living room with a cozy fireplace that opens to a large sundeck with sweeping views brings the outdoors in all year around. This 4 bedroom has one bed in the lower level self contained in-law suite offers flexibility w/rental income or extended family rec room/wet bar. The upper level leads you to the primary bedroom with stunning ocean views, a walk-in closet and spa-like 5-piece ensuite. The neutral, bright and very warm design scheme is sure to impress the most discerned buyer. Fully landscaped with irrigation, exterior hot water and a gas BBQ hook-up on your deck including all the extras! \$899,000 plus GST. (id:56120)