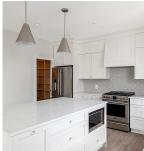

## 7050 Brailsford Pl, Sooke

\$889,000

OPEN HOUSE Saturday October19th 2:00pm-4:00pm Hosted by Mike Williams Sculpted into the Mountain Side this one of a kind home boasts breathtaking views of the straight of Juan de Fuca has been purposely designed with the WOW factor. Entertainers delight with a chef inspired kitchen with quartz countertops, birch millwork, walk-in pantry, gas range, and a massive island for large family gatherings. An open concept, entertainment sized dining and living room with a cozy fireplace that opens to a large sundeck with sweeping views brings the outdoors in all year around. This 4 bedroom has one bed in the lower level self contained in-law suite offers flexibility w/rental income or extended family rec room/wet bar. The upper level leads you to the primary bedroom with stunning ocean views, a walk-in closet and spa-like 5-piece ensuite. The neutral, bright and very warm design scheme is sure to impress the most discerned buyer. Fully landscaped with irrigation, exterior hot water and a gas BBQ hook-up on your deck including all the extras! \$899,000 plus GST. (id:56120)