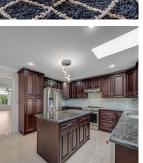

## 8035 15th Avenue, Burnaby

\$2,598,000

This beautifully renovated 3 level home offers many recent upgrades such as new laminate floorings, new bathrooms, kitchen, h/w furnace & HW tank. Featuring 4 spacious bedrooms on the top floor, 3 full bathrooms, walk-in closet: Main floor: spiral staircase & grande foyer, 2 gas f/p, huge sundeck, huge open kitchen, family room, living room, 1 bedroom & it provides ample space for family living. The property also boasts a brand new 3-bedroom basement suite with new kitchen, floorings & 2 new full bathrooms, perfect for rental income or extended family. Has huge double garage & 2 extra open parking. Just minutes away, you'll find popular shopping hubs: Lougheed, Highgate Village. The area is home to excellent schools, parks, and recreation, Edmonds Community Centre.