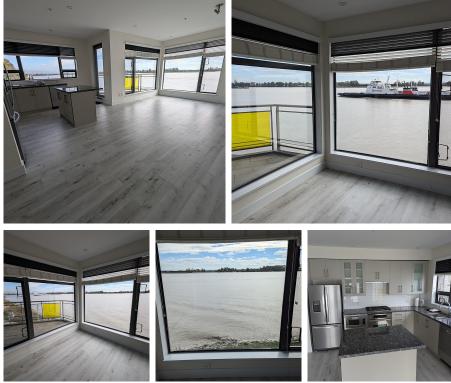

## 310 14200 Riverport Way, Richmond

\$938,800

Spectacular View!!! Located right on the water's edge, with amazing views of the Fraser River and Mount Baker. The home is filled with plenty of sunshine due to it's southern exposure. Just FULLY RENOVATED! Geothermal building. Has Central Heat and A/C. Covered balcony, 9 foot ceilings, 2 bed, 2 bath, and 2 underground parking spots. Great location! Near Silvercity Cinemas, restaurants, Watermania, Bowling, and public transit that takes you to the Canada Line.

## FEATURES

Year Built: 2006 Views: SE MOUNT BAKER & FRASER RIVER Listed By: Team 3000 Realty Ltd.