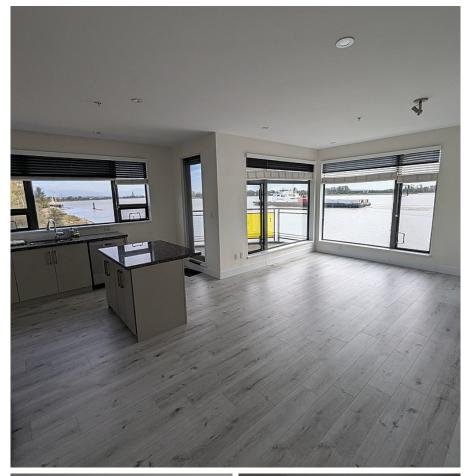

## 310 14200 Riverport Way, Richmond

\$938,800

Spectacular View!!! Located right on the water's edge, with amazing views of the Fraser River and Mount Baker. The home is filled with plenty of sunshine due to it's southern exposure. Just FULLY RENOVATED! Geothermal building. Has Central Heat and A/C. Covered balcony, 9 foot ceilings, 2 bed, 2 bath, and 2 underground parking spots. Great location! Near Silvercity Cinemas, restaurants, Watermania, Bowling, and public transit that takes you to the Canada Line.

## FEATURES

Year Built: 2006 Views: SE MOUNT BAKER & FRASER RIVER Listed By: Team 3000 Realty Ltd.