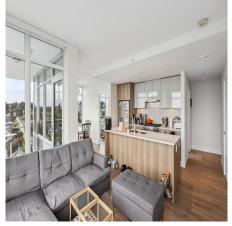

## 2102 258 Nelson's Court, New Westminster

\$749,900

This corner suite is a RARE opportunity to own a home with stunning views of the Fraser River & city skyline—all at a GREAT PRICE in today's market. With its well-designed kitchen featuring full-size KitchenAid S/S appliances, a 5-burner gas stove, and quartz countertops, this suite offers premium features without the premium price. Enjoy exclusive access to Club Central, a multilevel amenity center with a gym, squash court, yoga/dance studio, sauna, steam room, and communal area. Located just steps from Sapperton Skytrain Station, groceries, restaurants, this suite is located in one of the most convenient locations in New Westminster. With 1 parking, 1 locker, pet-friendly policies, & rentals allowed, you're getting incredible value at an unbeatable price!