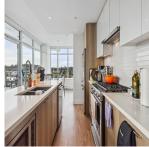

## 2102 258 Nelson's Court, New Westminster

\$749,900

This corner suite is a RARE opportunity to own a home with stunning views of the Fraser River & city skyline—all at a GREAT PRICE in today's market. With its well-designed kitchen featuring full-size KitchenAid S/S appliances, a 5-burner gas stove, and quartz countertops, this suite offers premium features without the premium price. Enjoy exclusive access to Club Central, a multilevel amenity center with a gym, squash court, yoga/dance studio, sauna, steam room, and communal area. Located just steps from Sapperton Skytrain Station, groceries, restaurants, this suite is located in one of the most convenient locations in New Westminster. With 1 parking, 1 locker, pet-friendly policies, & rentals allowed, you're getting incredible value at an unbeatable price!