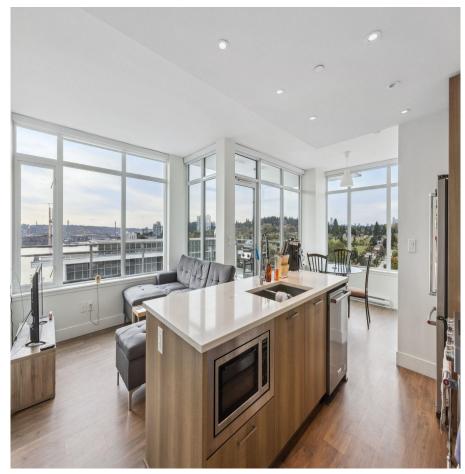

## 2102 258 Nelson's Court, New Westminster

\$749,900

This corner suite is a RARE opportunity to own a home with stunning views of the Fraser River & city skyline—all at a GREAT PRICE in today's market. With its well-designed kitchen featuring full-size KitchenAid S/S appliances, a 5-burner gas stove, and quartz countertops, this suite offers premium features without the premium price. Enjoy exclusive access to Club Central, a multilevel amenity center with a gym, squash court, yoga/dance studio, sauna, steam room, and communal area. Located just steps from Sapperton Skytrain Station, groceries, restaurants, this suite is located in one of the most convenient locations in New Westminster. With 1 parking, 1 locker, pet-friendly policies, & rentals allowed, you're getting incredible value at an unbeatable price!