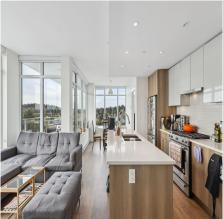

## 2102 258 Nelson's Court, New Westminster

\$749,900

This corner suite is a RARE opportunity to own a home with stunning views of the Fraser River & city skyline—all at a GREAT PRICE in today's market. With its well-designed kitchen featuring full-size KitchenAid S/S appliances, a 5-burner gas stove, and quartz countertops, this suite offers premium features without the premium price. Enjoy exclusive access to Club Central, a multilevel amenity center with a gym, squash court, yoga/dance studio, sauna, steam room, and communal area. Located just steps from Sapperton Skytrain Station, groceries, restaurants, this suite is located in one of the most convenient locations in New Westminster. With 1 parking, 1 locker, pet-friendly policies, & rentals allowed, you're getting incredible value at an unbeatable price!