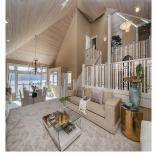

## 5433 Monte Bre Place, West Vancouver

\$3,980,000

Incredible views of the water, coastline, islands and beyond from large windows of almost every room on all 3 floors. This custom built 3753 sq. ft.,3-4 bedroom home was designed by Hlynsky Architecture and very well maintained by 2 owners. Lifestyle remains though new carpet, new painting, new deck and newer appliances are in place. The 25-30 foot high ceilings in the formal living and dining room that greet you as you enter the front door are incredible. Master bedroom suite on top has vaulted high ceiling, widescreen windows and large walk-in closet/bathroom. lovely private garden on lower level. The house is situated on a quiet cul-de-sac, just steps from Caulfeild Village, Rockridge High School and recreation.