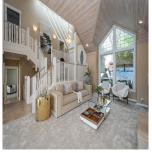

## 5433 Monte Bre Place, West Vancouver

\$3,980,000

Incredible views of the water, coastline, islands and beyond from large windows of almost every room on all 3 floors. This custom built 3753 sq. ft.,3-4 bedroom home was designed by Hlynsky Architecture and very well maintained by 2 owners. Lifestyle remains though new carpet, new painting, new deck and newer appliances are in place. The 25-30 foot high ceilings in the formal living and dining room that greet you as you enter the front door are incredible. Master bedroom suite on top has vaulted high ceiling, widescreen windows and large walk-in closet/bathroom. lovely private garden on lower level. The house is situated on a quiet cul-de-sac, just steps from Caulfeild Village, Rockridge High School and recreation.