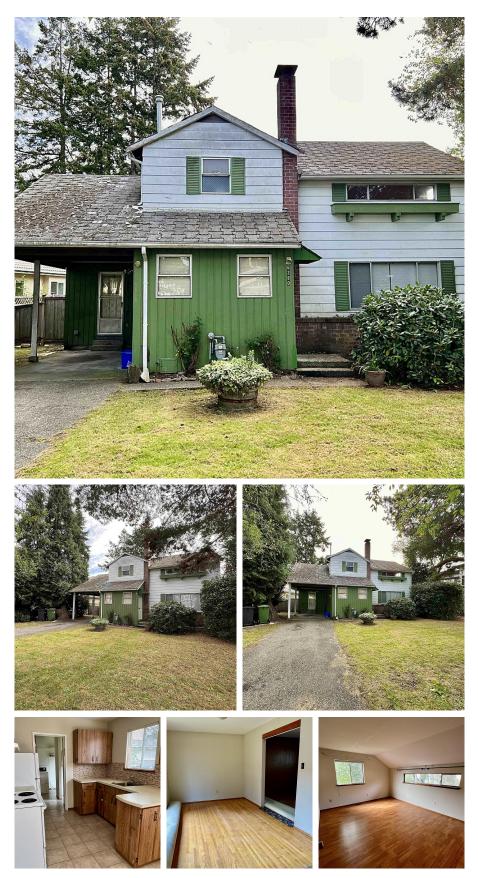

## 6280 Azure Road, Richmond

\$1,789,000

Great opportunity to build, redevelop or hold in this convenient and CENTRAL location. Amazing street appeal with approximately 80 ft frontage facing Northwest. Solid home with 3 bedrooms up, large living and family room with a sliding door to a spacious fenced yard. Steps to Minoru Park, Richmond Hospital, Richmond Center mall and Skytrain adds to the centrality of this lot. Brighouse Elementary and Richmond High School catchment.

## **KEY INFORMATION**

MLS® R2926488 Residential Detached Granville 3 Bedrooms 2 Bathrooms 1,400 SF 6,135 SF Lot

## FEATURES

Year Built: 1963 Listed By: Macdonald Realty