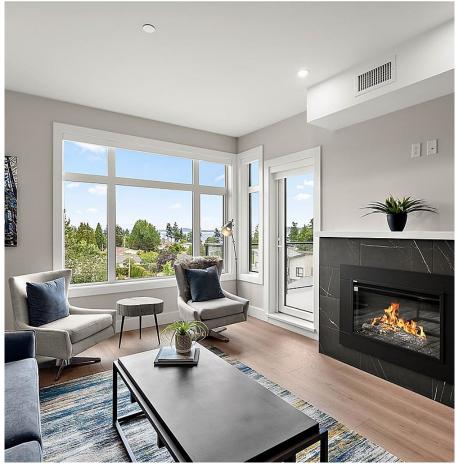

## 307 2520 Hackett Cres, Central Saanich

\$639,900

Move in ready!! The Sequoia Condos at Marigold Lands – A haven of luxury and tranquility. With a total of 50 residences, this development offers an array of spacious one, two, and three bedrooms, many enhanced by the inclusion of dens for extra space and stunning coastal ocean views. Designed by Kimberly Williams Interiors, two crafted schemes are available for selection paired with KitchenAid stainless steel appliances and fireplaces in each unit. Community and relaxation intersect at the rooftop patio with dedicated BBQ area, unobstructed water and sunset views. Storage, bike storage, and secure parking included! The Saanich Peninsula offers a wide range of outdoor activities including hiking, biking, fishing, and kayaking. Situated only minutes away from the Victoria International Airport, BC Ferries, The Anacortes Ferry, and the seaside Town of Sidney, The Sequoia condos are located in a fantastic area to call home. (id:56120)