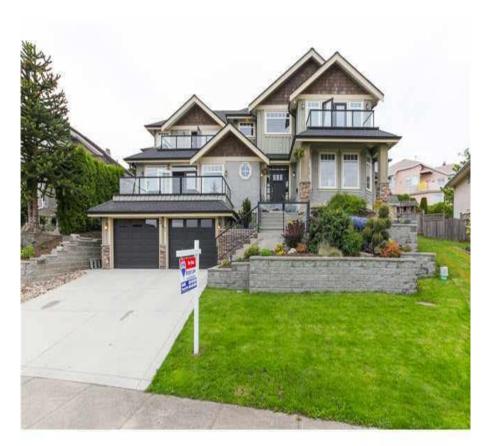

## 347 Rosehill Wynd, Delta

\$2,288,000

Quality custom built 2 level with unfinished basement family home with gorgeous views of North Shore & Boundary Bay. Over 3,000 sf with excellent floor plan, perfect for families & entertaining. Offering 5 bedrooms, large windows to maximize view, great outdoor space & a flat West exposed yard. Home is loaded with features. Open house only by appointment at Sep 21, 2024 Saturday from 3:00 PM - 5:00 PM.

## **KEY INFORMATION**

MLS® R2926454 Residential Detached Pebble Hill 5 Bedrooms 4 Bathrooms 4,436 SF 6,997 SF Lot

## FEATURES

Year Built: 2004 Views: BOUNDARY BAY & NORTH SHORE MTN Listed By: Multiple Realty Ltd.