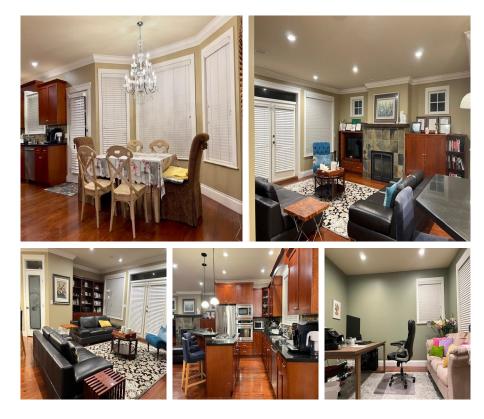

## 347 Rosehill Wynd, Delta

\$2,288,000

Quality custom built 2 level with unfinished basement family home with gorgeous views of North Shore & Boundary Bay. Over 3,000 sf with excellent floor plan, perfect for families & entertaining. Offering 5 bedrooms, large windows to maximize view, great outdoor space & a flat West exposed yard. Home is loaded with features. Open house only by appointment at Sep 21, 2024 Saturday from 3:00 PM - 5:00 PM.