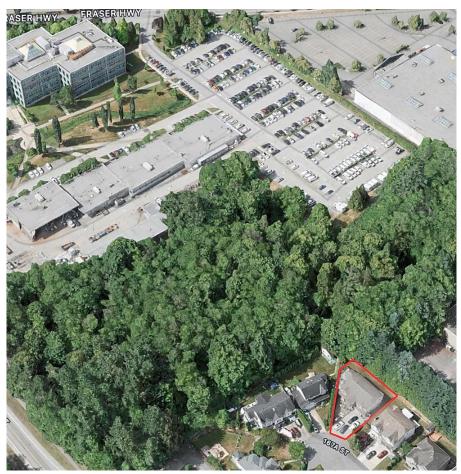

## 8229 167a Street, Surrey

\$3,985,000

Developers and investors! Fantastic opportunity in Surrey's Transit Oriented Development Tier 2! This single family home is ideally situated within 400m from the Bakerview Sky-Train station, a fantastic location with proximity to highway access, local amenities, schools and recreation! New provincial legislation allows for multi-family building of 12 storeys and 4 FSR. Include Schedule A in the docs section with all offers. 2 Lots Assembly.