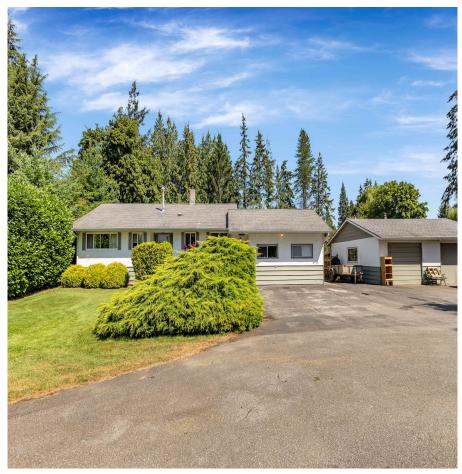

## 11804 232 Street, Maple Ridge

\$2,999,999

DEVELOPMENT POTENTIAL/HOLDING PROPERTY!! Slated for Townhouse Development. City will support RM-1 zoning + bonus density. Prime 1.08-acre property in a highly sought-after Maple Ridge location, offering significant future development potential. This land is ideal for a townhouse project, with its favorable size and proximity to essential amenities, schools, shopping, and recreation. A great holding property for savvy investors looking to capitalize on Maple Ridge's growing demand for residential development. Whether you're looking to develop now or hold for future gains, this property presents an excellent opportunity to contribute to the evolving landscape of the area.