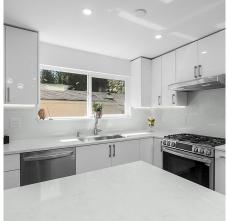

## 1286 Wellington Drive, North Vancouver

\$2,297,700

Extensively renovated 6BR/3BA home, completed in 2022 w/ updated roof, windows, doors, plumbing, electrical, HWT, furnace, central AC & vacuum, flooring, baths, W/D, and more. The executive kitchen boasts a stunning island and high-end appliances, and a gas stove. Enjoy high vaulted ceiling, floor-to-ceiling windows, and a new cozy gas fireplace in the living area, opening to a south-facing balcony. The back deck overlooks the large fully fenced backyard, perfect for BBQ and entertainment. Ground level features a tenanted 2-bed suite and high rental income. Additional highlights include a workshop, shed, double carport, and ample driveway parking. Located near Lynn Valley Centre, Argyle Secondary School, Cousteau French Immersion School, hiking trails, shopping, restaurants and more!