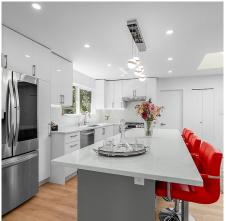

## 1286 Wellington Drive, North Vancouver

\$2,297,700

Extensively renovated 6BR/3BA home, completed in 2022 w/ updated roof, windows, doors, plumbing, electrical, HWT, furnace, central AC & vacuum, flooring, baths, W/D, and more. The executive kitchen boasts a stunning island and high-end appliances, and a gas stove. Enjoy high vaulted ceiling, floor-to-ceiling windows, and a new cozy gas fireplace in the living area, opening to a south-facing balcony. The back deck overlooks the large fully fenced backyard, perfect for BBQ and entertainment. Ground level features a tenanted 2-bed suite and high rental income. Additional highlights include a workshop, shed, double carport, and ample driveway parking. Located near Lynn Valley Centre, Argyle Secondary School, Cousteau French Immersion School, hiking trails, shopping, restaurants and more!