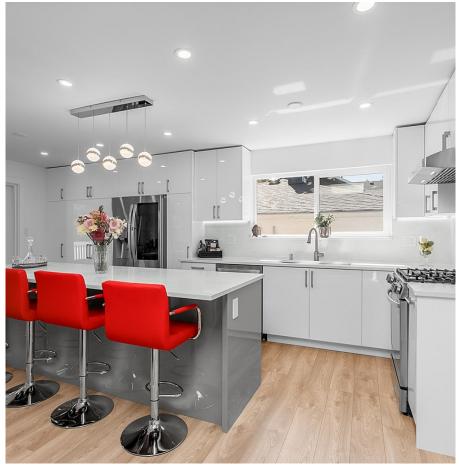

## 1286 Wellington Drive, North Vancouver

\$2,297,700

Extensively renovated 6BR/3BA home, completed in 2022 w/ updated roof, windows, doors, plumbing, electrical, HWT, furnace, central AC & vacuum, flooring, baths, W/D, and more. The executive kitchen boasts a stunning island and high-end appliances, and a gas stove. Enjoy high vaulted ceiling, floor-to-ceiling windows, and a new cozy gas fireplace in the living area, opening to a south-facing balcony. The back deck overlooks the large fully fenced backyard, perfect for BBQ and entertainment. Ground level features a tenanted 2-bed suite and high rental income. Additional highlights include a workshop, shed, double carport, and ample driveway parking. Located near Lynn Valley Centre, Argyle Secondary School, Cousteau French Immersion School, hiking trails, shopping, restaurants and more!