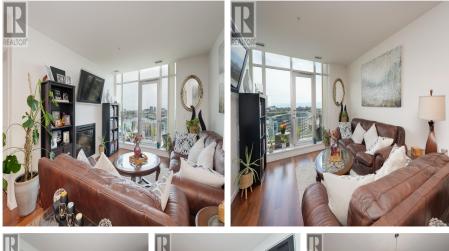

## 808 100 Saghalie Rd, Victoria

\$1,200,999

World-class views from this premier south-facing unit! Enjoy a panoramic landscape extending from Mt. Baker through Victoria's Inner Harbour to the West Bay Marina, with the towering Olympic Mountains as the dynamic backdrop. This is one of the preeminent locations for an upscale condo in all of Victoria. Bayview One sets the standard for executive living with countless amenities, including an owners' lounge, outdoor BBQ/ entertainment area, gym, hot tub, sauna/steam room, board room, car wash, dog spa, guest suite, and concierge. You'll love hosting your friends and be proud of the designer kitchen. Relax in the evening on one of the best balconies in the building as you marvel at the sunset. The spacious layout is fantastic with 10 ft ceilings and an open-concept living-dining area, featuring a pleasant separation of bedrooms, both with full-sized ensuites. If you're a discerning person who's been keeping an eye out for a rare opportunity, you just found it! (id:56120)