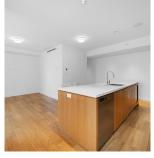

## 301 988 Keith Road, West Vancouver

\$2,090,000

EVELYN presents architect-designed luxury condominiums in the prestigious Park Royal location. Each room features bay windows, offering abundant natural light.2-bedrooms, 2 + 1/2bathrooms condo boasts a spacious 732sf terrace accessible from all rooms, ensuring ample privacy. With a southern exposure, the unit receives plenty of sunlight, surrounded by forest providing excellent privacy for both the rooms and the balcony. This unit includes two side-by-side parking stalls with a personal security gate. Additionally, there are two large storage spaces measuring 15' x 6'8 and 13' x 8'6. Enjoy the convenience of walking to the park, Royal Mall, marina, transit, and highway access. Great school catchment area.(Hollyburn Elementary, West Vancouver Secondary)