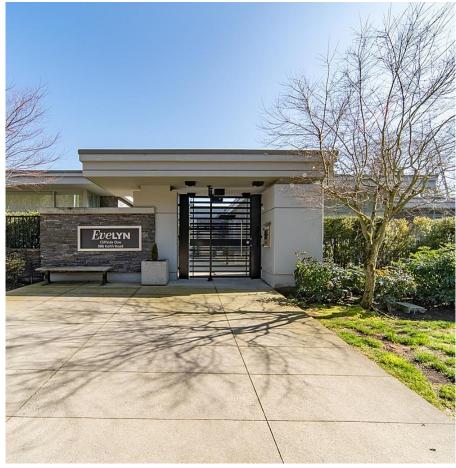

## 301 988 Keith Road, West Vancouver

\$2,090,000

EVELYN presents architect-designed luxury condominiums in the prestigious Park Royal location. Each room features bay windows, offering abundant natural light.2-bedrooms, 2 + 1/2bathrooms condo boasts a spacious 732sf terrace accessible from all rooms, ensuring ample privacy. With a southern exposure, the unit receives plenty of sunlight, surrounded by forest providing excellent privacy for both the rooms and the balcony. This unit includes two side-by-side parking stalls with a personal security gate. Additionally, there are two large storage spaces measuring 15' x 6'8 and 13' x 8'6. Enjoy the convenience of walking to the park, Royal Mall, marina, transit, and highway access. Great school catchment area.(Hollyburn Elementary, West Vancouver Secondary)