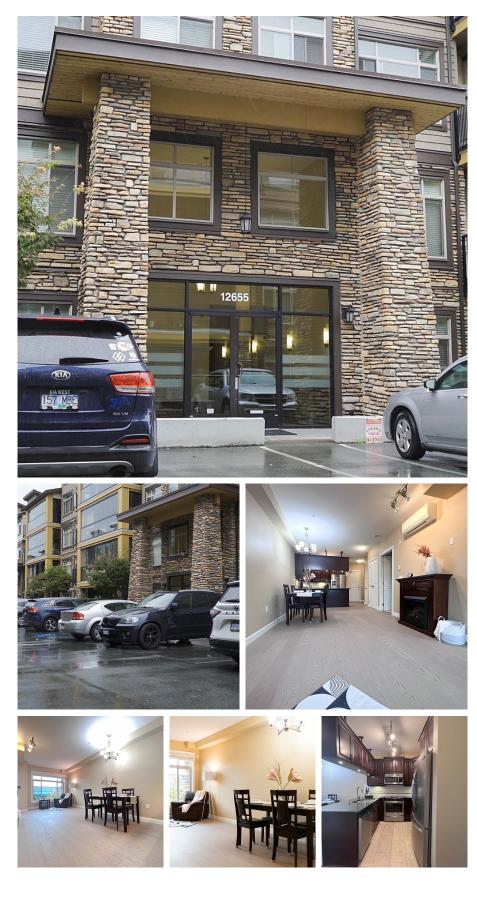

## 107 12655 190a Street, Pitt Meadows

\$499,999

Welcome to CEDAR DOWNS Condo is beautifully designed Whistler inspired with 1 bedroom & 1 bath. Wood raised-panel cabinets w/ under cabinet lighting & soft closing doors & drawers. Under mount sink, gourmet kitchen featuring granite counter tops. Deluxe stainless steel appliances & full size front loading stacking washer & dryer. Heated tile floors in bathrooms with granite top vanity & large heated fog-free mirrors, enclosed shower in master ensuite. Wood frame closet organizers, air conditioning, & roll up storage lockers. Near good amenities 5 mins walking distance to Meadow Vale shopping Centre, Save On Foods, Shoppers Drug Mart & it is right beside Maclean Park. Renovated Hardwood flooring & newly painted walls Sept 2023.

## **KEY INFORMATION**

MLS® R2926820 Residential Attached Mid Meadows 1 Bedroom 1 Bathroom 702 SF \$463.00 Maintenance Fees

## FEATURES

Year Built: 2014 Listed By: Century 21 Coastal Realty Ltd.