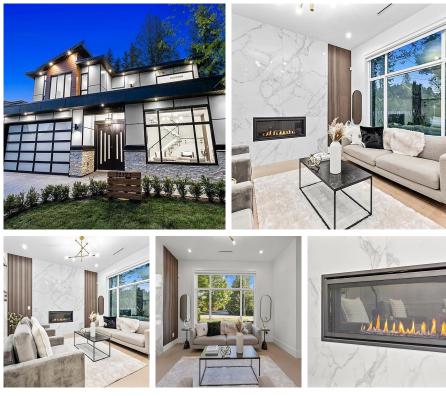

## 12723 25 Avenue, Surrey

\$2,599,000

Experience the epitome of luxury in this NEW home in Crescent Beach / Ocean Park with this stunning 4-bed, 6-bath residence. Featuring over 3,379 sq ft of elegant living space, a gourmet kitchen with high-end appliances, and a landscaped outdoor oasis. The main level boasts of expansive living space with engineered H/W flooring, soaring ceilings, large family room, oversized kitchen with HUGE Island. Upstairs includes 4 generous sized bedrooms including a large primary with spa like ensuite, a bonus den is perfect for work from home couples. BONUS: A side nanny suite can be doubled as a theatre room. Just a short drive from the beach and close to exclusive amenities, this home offers a perfect blend of comfort and sophistication. An unparalleled coastal lifestyle awaits.

## **KEY INFORMATION**

MLS® R2927160 Residential Detached Crescent Beach 4 Bedrooms 6 Bathrooms 3,379 SF 6,153 SF Lot

## FEATURES

Year Built: 2024 Listed By: RE/MAX 2000 Realty