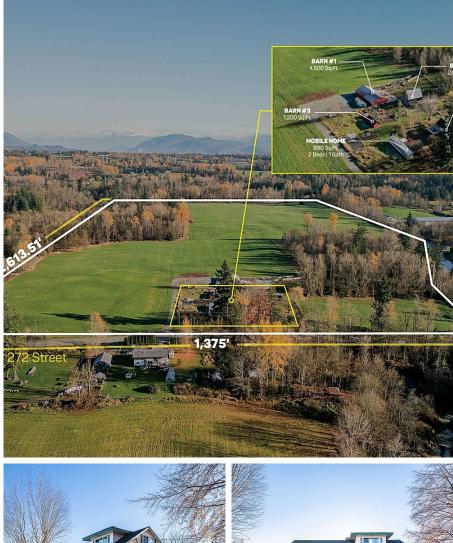

## 6290 272 Street, Langley

\$8,500,000

<image>

93.18 ACRES WITH TWO HOMES. First time on the market, this trophy property is great for building an Estate home with a park-like setting and mountain views. Currently, the main house spans, 2,102sqft. and offers 2 bedrooms, and 2 bathrooms and a mobile home is 980 sqft with 2 bedrooms and 1 bathroom. The property also boasts 3 barns 4,500sqft, 2,000sqft, and 1,200sqft. Fertile soil and is great for growing various crops like blueberries, and vegetables or for any livestock and or equestrian farm. The location is convenient, close to Gloucester Industrial Park and other various amenities, and offers easy access to Fraser Highway, Highway #1 and the USA Border.