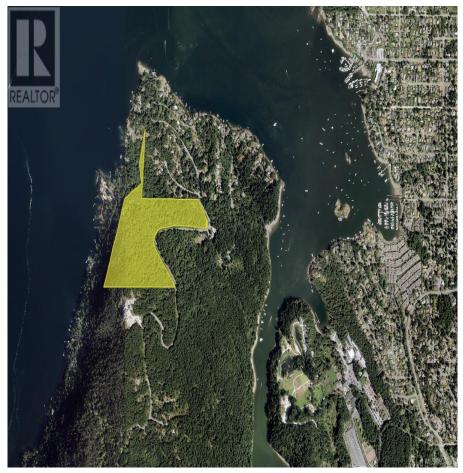

## Lot 2 Willis Point Rd, Central Saanich

\$3,200,000

42.21 acres of rare non-ALR Saanich Peninsula land 20 min from Victoria bordering parkland with ocean views of the Saanich Inlet and the banks of the malahat. Located in Central Saanich; a semirural community of hobby/working farms & vineyards with Canada's most temperate climate. Secondary suites & accessory buildings allowed, with multiple road/approach possibilities available, as well as hydro & cable on Willis Point Road lot line. Well drilled & approved for septic. This represents a last of its kind opportunity in South BC; likely never available again in present untouched, pristine state. Zoned RC with extremely low taxes and flexible opportunities for building & development on land with significant timber volumes in prime growing area for additional value every year. This lot can be purchased in conjunction with adjacent MLS# 976265. Combined MLS# 973225 (id:56120)

## **KEY INFORMATION**

MLS® 976267 Land Only Willis Point o Bedrooms o Bathrooms o SF 1,838,670 SF Lot