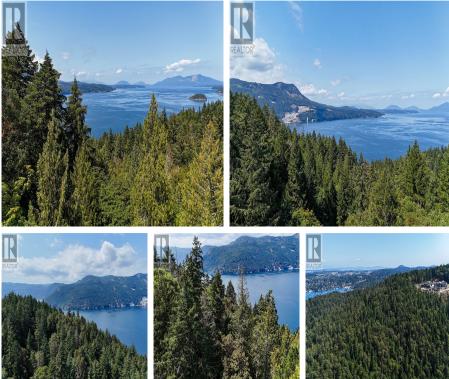

## Lot 2 Willis Point Rd, Central Saanich

\$3,200,000

42.21 acres of rare non-ALR Saanich Peninsula land 20 min from Victoria bordering parkland with ocean views of the Saanich Inlet and the banks of the malahat. Located in Central Saanich; a semirural community of hobby/working farms & vineyards with Canada's most temperate climate. Secondary suites & accessory buildings allowed, with multiple road/approach possibilities available, as well as hydro & cable on Willis Point Road lot line. Well drilled & approved for septic. This represents a last of its kind opportunity in South BC; likely never available again in present untouched, pristine state. Zoned RC with extremely low taxes and flexible opportunities for building & development on land with significant timber volumes in prime growing area for additional value every year. This lot can be purchased in conjunction with adjacent MLS# 976265. Combined MLS# 973225 (id:56120)