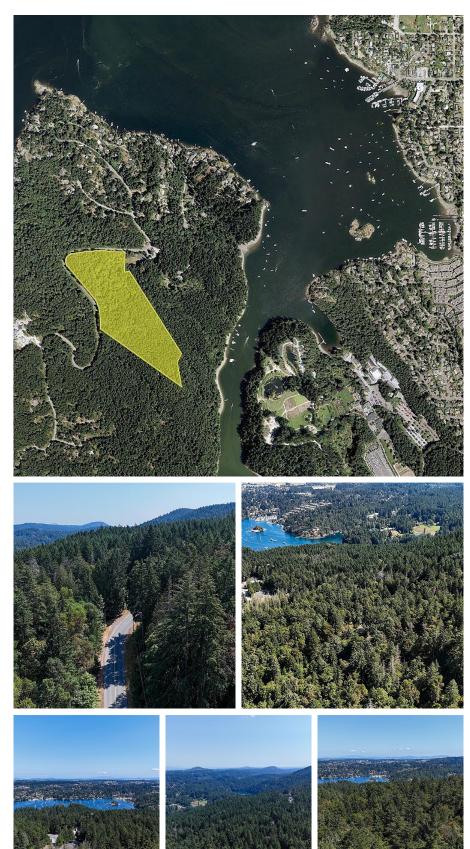

## Lot 4 Willis Point Rd, Central Saanich

\$2,700,000

30.40 acres of rare non-ALR Saanich Peninsula land 20 min from Victoria bordering parkland with ocean views of Tod Inlet, Brentwood Bay, and Butchart gardens. Located in Central Saanich; a semi-rural community of hobby/working farms & vineyards with Canada's most temperate climate. Secondary suites & accessory buildings allowed, with multiple road/approach possibilities available, as well as hydro & cable on Willis Point Road lot line. Well drilled & approved for septic. This represents a last of its kind opportunity in South BC; likely never available again in present untouched, pristine state. Zoned RC with extremely low taxes and flexible opportunities for building & development on land with significant timber volumes in prime growing area for additional value every year. This lot can be purchased in conjunction with adjacent MLS# 976267. View the lots together at MLS# 973225 (id:56120)

## **KEY INFORMATION**

MLS® 976265 Land Only Willis Point O Bedrooms O Bathrooms O SF 1,324,226 SF Lot