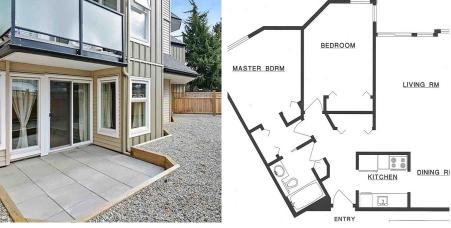

## 122 1850 E Southmere Crescent, Surrey

\$479,900

INVESTOR ALERT!! Southmere Place - Located just minutes from White Rock Beach, this 2 bed/1 bath ground level corner unit has the largest patio/outdoor space in the complex. Move in, or invest with ease knowing the building has been fully rainscreened, new balconies, fence, windows/doors, roof (2009), boiler (2007),new elevator and hallway paint and carpet. Laminate flooring in main living area and tiled entrance. Outdoor pool, storage locker and secured underground parking. Walking distance to Semiahmoo Mall, transit and public library. H.T. Thrift and Semiahmoo Secondary catchments.

## **KEY INFORMATION**

MLS® R2926282

Residential Attached

Sunnyside Park

2 Bedrooms

1 Bathroom

807 SF

\$487.00 Maintenance Fees