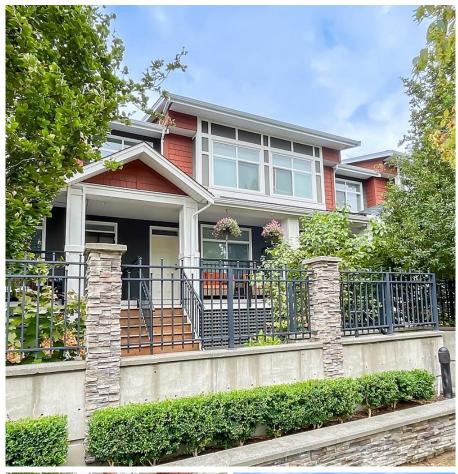

## 1 11461 236 Street, Maple Ridge

\$849,000

Welcome home to this bright and spacious end unit 3 bedroom and 2.5 bathroom townhome with direct access to 236 Street. At over 1500 sqft, this townhome offers extra high ceilings on the main floor, south/east/west exposures for year-round sunshine, stainless steel appliances, gas stove, and a 2 car(tandem) garage with ample street parking. Located in the heart of Cottonwood, the Two Birds Townhomes complex is located conveniently near recreational activities, hiking, and biking, and just a short drive away from all amenities in downtown Maple Ridge. Catchment schools are Alexander Robinson Elementary and Garibaldi Secondary. The West Coast Express station (Port Haney) is 5 minutes drive away and 55 minutes to Vancouver Waterfront Station.